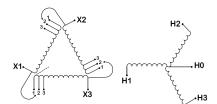

#### **SCHEMATIC/DIAGRAM AND DIMENSION PICTURES**

Three Phase Isolation Transformer with a capacity of 3kVA, transforming 347 Volts to 415Y/240 Volts

#### PRODUCT SPECIFICATIONS

| PRODUCT SPECIFICATIONS     |                                                                                      |  |
|----------------------------|--------------------------------------------------------------------------------------|--|
| Weight                     | 73 lbs                                                                               |  |
| Phases                     | <u>3</u>                                                                             |  |
| kVA                        | 3                                                                                    |  |
| Connection                 | 3Ph-DY-3T-SU                                                                         |  |
| Primary Voltage            | 347                                                                                  |  |
| Primary Max Current        | 4.99A                                                                                |  |
| Primary Markings           | <u>X1-X2-X3</u>                                                                      |  |
| Primary Terminals          | #2-14 AWG                                                                            |  |
| Secondary Voltage          | 415Y/240                                                                             |  |
| Secondary Max Current      | 4.17A                                                                                |  |
| Secondary Markings         | <u>H0-H1-H2-H3</u>                                                                   |  |
| Secondary Terminals        | #2-14 AWG                                                                            |  |
| Primary Taps               | +/- 1 x 5%                                                                           |  |
| Conductor Material         | Copper                                                                               |  |
| BIL (Insulation) Level     | <u>10kV</u>                                                                          |  |
| Efficiency (@35% Load) %   | N/A                                                                                  |  |
| Impedance Range            | <u>5.0 – 7.0%</u>                                                                    |  |
| Sound (db)                 | 40                                                                                   |  |
| Enclosure Type             | NEMA 1                                                                               |  |
| Enclosure Size             | E1-3                                                                                 |  |
| Finish/Colour              | Polyester Powder Coat - ANSI/ASA 61 Grey                                             |  |
| Standards & Certifications | CSA Certified File No. LR34493, UL Listed File No. E108255, ISO 9001:2015 Registered |  |
| Temperatue Rise            | 115°C                                                                                |  |