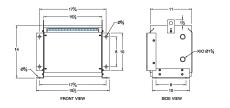

#### **SCHEMATIC/DIAGRAM AND DIMENSION PICTURES**

Three Phase Isolation Transformer with a capacity of 3kVA, transforming 347 Volts to 415Y/240 Volts