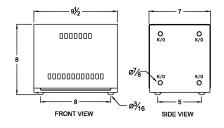

#### **SCHEMATIC/DIAGRAM AND DIMENSION PICTURES**

Single Phase Autotransformer with a capacity of 3kVA, transforming 400 Volts to 460 Volts