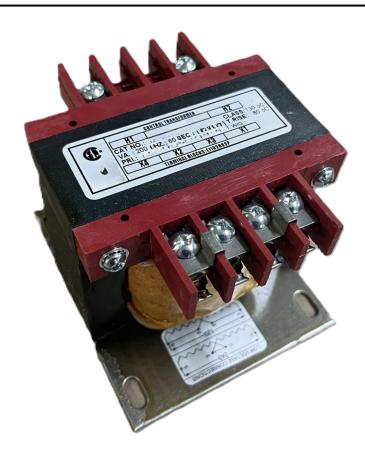

# 200VA 480 VOLTS TO 120 VOLTS SINGLE PHASE CONTROL TRANSFORMER

\$158.34 CAD

Single Phase Control Transformer with a capacity of 200VA, transforming 480 Volts to 120 Volts

SKU: CS200H-A

**Categories:** Control Transformers

#### **SCHEMATIC/DIAGRAM AND DIMENSION PICTURES**

Single Phase Control Transformer with a capacity of 200VA, transforming 480 Volts to 120 Volts