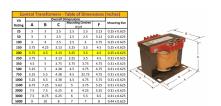

## **PRODUCT SPECIFICATIONS**

| PRODUCT SPECIFICATIONS     |                                                                                      |
|----------------------------|--------------------------------------------------------------------------------------|
| Weight                     | 23 lbs                                                                               |
| Phases                     | 1                                                                                    |
| Connection                 | 1Ph-CT-SS-SU                                                                         |
| Primary Voltage            | 480                                                                                  |
| Primary Max Current        | <u>0.42A</u>                                                                         |
| Primary Markings           | <u>H1-H2</u>                                                                         |
| Primary Terminals          | <u>Terminals</u>                                                                     |
| Secondary Voltage          | 120                                                                                  |
| Secondary Max Current      | <u>1.67A</u>                                                                         |
| Secondary Markings         | <u>X1-X2</u>                                                                         |
| Secondary Terminals        | <u>Terminals</u>                                                                     |
| Primary Taps               | N/A                                                                                  |
| Conductor Material         | Copper                                                                               |
| Temperatue Rise            | 80°C                                                                                 |
| Insuation Class            | 130°C (Class B)                                                                      |
| BIL (Insulation) Level     | <u>10kV</u>                                                                          |
| Efficiency (@35% Load) %   | N/A                                                                                  |
| Impedance Range            | <u>5.0 - 7.0%</u>                                                                    |
| Sound (db)                 | 40                                                                                   |
| Enclosure Type             | Core & Coil                                                                          |
| Enclosure Size             | See Core & Coil Chart                                                                |
| Finish/Colour              | N/A                                                                                  |
| Standards & Certifications | CSA Certified File No. LR34493, UL Listed File No. E110286, ISO 9001:2015 Registered |