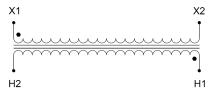

#### **SCHEMATIC/DIAGRAM AND DIMENSION PICTURES**

Single Phase Control Transformer with a capacity of 200VA, transforming 480 Volts to 120 Volts

## **PRODUCT SPECIFICATIONS**

| PRODUCT SPECIFICATIONS     |                                                                                      |
|----------------------------|--------------------------------------------------------------------------------------|
| Weight                     | 23 lbs                                                                               |
| Phases                     | 1                                                                                    |
| Connection                 | 1Ph-CT-SS-SU                                                                         |
| Primary Voltage            | 480                                                                                  |
| Primary Max Current        | <u>0.42A</u>                                                                         |
| Primary Markings           | <u>H1-H2</u>                                                                         |
| Primary Terminals          | <u>Terminals</u>                                                                     |
| Secondary Voltage          | 120                                                                                  |
| Secondary Max Current      | <u>1.67A</u>                                                                         |
| Secondary Markings         | <u>X1-X2</u>                                                                         |
| Secondary Terminals        | <u>Terminals</u>                                                                     |
| Primary Taps               | N/A                                                                                  |
| Conductor Material         | Copper                                                                               |
| Temperatue Rise            | 80°C                                                                                 |
| Insuation Class            | 130°C (Class B)                                                                      |
| BIL (Insulation) Level     | <u>10kV</u>                                                                          |
| Efficiency (@35% Load) %   | N/A                                                                                  |
| Impedance Range            | <u>5.0 - 7.0%</u>                                                                    |
| Sound (db)                 | 40                                                                                   |
| Enclosure Type             | Core & Coil                                                                          |
| Enclosure Size             | See Core & Coil Chart                                                                |
| Finish/Colour              | N/A                                                                                  |
| Standards & Certifications | CSA Certified File No. LR34493, UL Listed File No. E110286, ISO 9001:2015 Registered |