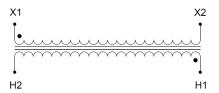

#### SCHEMATIC/DIAGRAM AND DIMENSION PICTURES

Single Phase Control Transformer with a capacity of 500VA, transforming 480 Volts to 120 Volts

## **PRODUCT SPECIFICATIONS**

| PRODUCT SPECIFICATIONS     |                                                                                      |
|----------------------------|--------------------------------------------------------------------------------------|
| Weight                     | 40 lbs                                                                               |
| Phases                     | 1                                                                                    |
| Connection                 | 1Ph-CT-SS-SU                                                                         |
| Primary Voltage            | 480                                                                                  |
| Primary Max Current        | 1.04A                                                                                |
| Primary Markings           | H1-H2                                                                                |
| Primary Terminals          | <u>Terminals</u>                                                                     |
| Secondary Voltage          | 120                                                                                  |
| Secondary Max Current      | <u>4.17A</u>                                                                         |
| Secondary Markings         | <u>X1-X2</u>                                                                         |
| Secondary Terminals        | <u>Terminals</u>                                                                     |
| Primary Taps               | N/A                                                                                  |
| Conductor Material         | <u>Copper</u>                                                                        |
| Temperatue Rise            | <u>115°C</u>                                                                         |
| Insuation Class            | 180°C (Class F)                                                                      |
| BIL (Insulation) Level     | <u>10kV</u>                                                                          |
| Efficiency (@35% Load) %   | N/A                                                                                  |
| Impedance Range            | <u>5.0 - 7.0%</u>                                                                    |
| Sound (db)                 | 40                                                                                   |
| Enclosure Type             | Core & Coil                                                                          |
| Enclosure Size             | See Core & Coil Chart                                                                |
| Finish/Colour              | N/A                                                                                  |
| Standards & Certifications | CSA Certified File No. LR34493, UL Listed File No. E110286, ISO 9001:2015 Registered |