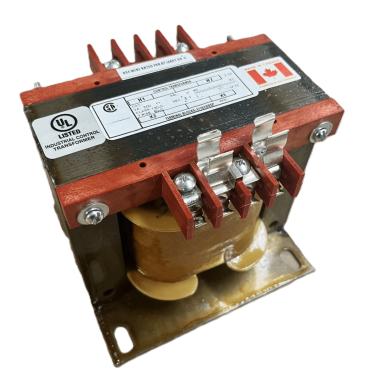

# 500VA 480 VOLTS TO 120 VOLTS SINGLE PHASE CONTROL TRANSFORMER

\$273.00 CAD

Single Phase Control Transformer with a capacity of 500VA, transforming 480 Volts to 120 Volts

SKU: CS500H-A

**Categories:** Control Transformers

#### SCHEMATIC/DIAGRAM AND DIMENSION PICTURES

Single Phase Control Transformer with a capacity of 500VA, transforming 480 Volts to 120 Volts

## **PRODUCT SPECIFICATIONS**

| PRODUCT SPECIFICATIONS     |                                                                                      |
|----------------------------|--------------------------------------------------------------------------------------|
| Weight                     | 40 lbs                                                                               |
| Phases                     | 1                                                                                    |
| Connection                 | 1Ph-CT-SS-SU                                                                         |
| Primary Voltage            | 480                                                                                  |
| Primary Max Current        | 1.04A                                                                                |
| Primary Markings           | H1-H2                                                                                |
| Primary Terminals          | <u>Terminals</u>                                                                     |
| Secondary Voltage          | 120                                                                                  |
| Secondary Max Current      | <u>4.17A</u>                                                                         |
| Secondary Markings         | <u>X1-X2</u>                                                                         |
| Secondary Terminals        | <u>Terminals</u>                                                                     |
| Primary Taps               | N/A                                                                                  |
| Conductor Material         | <u>Copper</u>                                                                        |
| Temperatue Rise            | <u>115°C</u>                                                                         |
| Insuation Class            | 180°C (Class F)                                                                      |
| BIL (Insulation) Level     | <u>10kV</u>                                                                          |
| Efficiency (@35% Load) %   | N/A                                                                                  |
| Impedance Range            | <u>5.0 - 7.0%</u>                                                                    |
| Sound (db)                 | 40                                                                                   |
| Enclosure Type             | Core & Coil                                                                          |
| Enclosure Size             | See Core & Coil Chart                                                                |
| Finish/Colour              | N/A                                                                                  |
| Standards & Certifications | CSA Certified File No. LR34493, UL Listed File No. E110286, ISO 9001:2015 Registered |