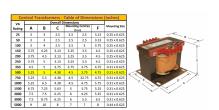

#### SCHEMATIC/DIAGRAM AND DIMENSION PICTURES

Single Phase Control Transformer with a capacity of 500VA, transforming 480 Volts to 120 Volts

## **PRODUCT SPECIFICATIONS**

| PRODUCT SPECIFICATIONS     |                                                                                      |
|----------------------------|--------------------------------------------------------------------------------------|
| Weight                     | 40 lbs                                                                               |
| Phases                     | 1                                                                                    |
| Connection                 | 1Ph-CT-SS-SU                                                                         |
| Primary Voltage            | 480                                                                                  |
| Primary Max Current        | 1.04A                                                                                |
| Primary Markings           | H1-H2                                                                                |
| Primary Terminals          | <u>Terminals</u>                                                                     |
| Secondary Voltage          | 120                                                                                  |
| Secondary Max Current      | <u>4.17A</u>                                                                         |
| Secondary Markings         | <u>X1-X2</u>                                                                         |
| Secondary Terminals        | <u>Terminals</u>                                                                     |
| Primary Taps               | N/A                                                                                  |
| Conductor Material         | <u>Copper</u>                                                                        |
| Temperatue Rise            | <u>115°C</u>                                                                         |
| Insuation Class            | 180°C (Class F)                                                                      |
| BIL (Insulation) Level     | <u>10kV</u>                                                                          |
| Efficiency (@35% Load) %   | N/A                                                                                  |
| Impedance Range            | <u>5.0 - 7.0%</u>                                                                    |
| Sound (db)                 | 40                                                                                   |
| Enclosure Type             | Core & Coil                                                                          |
| Enclosure Size             | See Core & Coil Chart                                                                |
| Finish/Colour              | N/A                                                                                  |
| Standards & Certifications | CSA Certified File No. LR34493, UL Listed File No. E110286, ISO 9001:2015 Registered |