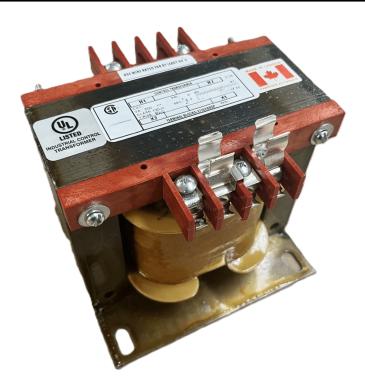

# 500VA 480 VOLTS TO 120 VOLTS SINGLE PHASE CONTROL TRANSFORMER

\$273.00 CAD

Single Phase Control Transformer with a capacity of 500VA, transforming 480 Volts to 120 Volts

SKU: CS500H-A

**Categories:** Control Transformers

#### SCHEMATIC/DIAGRAM AND DIMENSION PICTURES

Single Phase Control Transformer with a capacity of 500VA, transforming 480 Volts to 120 Volts

## **PRODUCT SPECIFICATIONS**

| PRODUCT SPECIFICATIONS     |                                                                                      |
|----------------------------|--------------------------------------------------------------------------------------|
| Weight                     | 40 lbs                                                                               |
| Phases                     | 1                                                                                    |
| Connection                 | 1Ph-CT-SS-SU                                                                         |
| Primary Voltage            | 480                                                                                  |
| Primary Max Current        | 1.04A                                                                                |
| Primary Markings           | H1-H2                                                                                |
| Primary Terminals          | <u>Terminals</u>                                                                     |
| Secondary Voltage          | 120                                                                                  |
| Secondary Max Current      | <u>4.17A</u>                                                                         |
| Secondary Markings         | <u>X1-X2</u>                                                                         |
| Secondary Terminals        | <u>Terminals</u>                                                                     |
| Primary Taps               | N/A                                                                                  |
| Conductor Material         | <u>Copper</u>                                                                        |
| Temperatue Rise            | <u>115°C</u>                                                                         |
| Insuation Class            | 180°C (Class F)                                                                      |
| BIL (Insulation) Level     | <u>10kV</u>                                                                          |
| Efficiency (@35% Load) %   | N/A                                                                                  |
| Impedance Range            | <u>5.0 - 7.0%</u>                                                                    |
| Sound (db)                 | 40                                                                                   |
| Enclosure Type             | Core & Coil                                                                          |
| Enclosure Size             | See Core & Coil Chart                                                                |
| Finish/Colour              | N/A                                                                                  |
| Standards & Certifications | CSA Certified File No. LR34493, UL Listed File No. E110286, ISO 9001:2015 Registered |