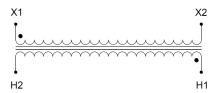

#### SCHEMATIC/DIAGRAM AND DIMENSION PICTURES

Single Phase Control Transformer with a capacity of 500VA, transforming 480 Volts to 120 Volts

## **PRODUCT SPECIFICATIONS**

| PRODUCT SPECIFICATIONS     |                                                                                      |
|----------------------------|--------------------------------------------------------------------------------------|
| Weight                     | 40 lbs                                                                               |
| Phases                     | 1                                                                                    |
| Connection                 | 1Ph-CT-SS-SU                                                                         |
| Primary Voltage            | 480                                                                                  |
| Primary Max Current        | 1.04A                                                                                |
| Primary Markings           | H1-H2                                                                                |
| Primary Terminals          | <u>Terminals</u>                                                                     |
| Secondary Voltage          | 120                                                                                  |
| Secondary Max Current      | <u>4.17A</u>                                                                         |
| Secondary Markings         | <u>X1-X2</u>                                                                         |
| Secondary Terminals        | <u>Terminals</u>                                                                     |
| Primary Taps               | N/A                                                                                  |
| Conductor Material         | <u>Copper</u>                                                                        |
| Temperatue Rise            | <u>115°C</u>                                                                         |
| Insuation Class            | 180°C (Class F)                                                                      |
| BIL (Insulation) Level     | <u>10kV</u>                                                                          |
| Efficiency (@35% Load) %   | N/A                                                                                  |
| Impedance Range            | <u>5.0 - 7.0%</u>                                                                    |
| Sound (db)                 | 40                                                                                   |
| Enclosure Type             | Core & Coil                                                                          |
| Enclosure Size             | See Core & Coil Chart                                                                |
| Finish/Colour              | N/A                                                                                  |
| Standards & Certifications | CSA Certified File No. LR34493, UL Listed File No. E110286, ISO 9001:2015 Registered |