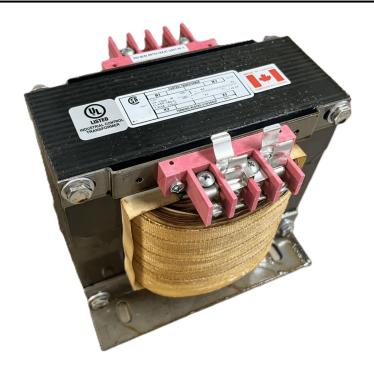

# 1500VA 480 VOLTS TO 120 VOLTS SINGLE PHASE CONTROL TRANSFORMER

\$573.30 CAD

Single Phase Control Transformer with a capacity of 1500VA, transforming 480 Volts to 120 Volts

**SKU:** CS1500H-A

**Categories:** Control Transformers

#### **SCHEMATIC/DIAGRAM AND DIMENSION PICTURES**

Single Phase Control Transformer with a capacity of 1500VA, transforming 480 Volts to 120 Volts