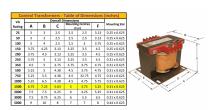

#### **SCHEMATIC/DIAGRAM AND DIMENSION PICTURES**

Single Phase Control Transformer with a capacity of 1500VA, transforming 480 Volts to 120 Volts