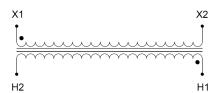

#### **SCHEMATIC/DIAGRAM AND DIMENSION PICTURES**

Single Phase Control Transformer with a capacity of 1500VA, transforming 480 Volts to 120 Volts

## **PRODUCT SPECIFICATIONS**

| FRODUCT SELCITICATIONS     |                                                                                      |
|----------------------------|--------------------------------------------------------------------------------------|
| Weight                     | 70 lbs                                                                               |
| Phases                     | 1                                                                                    |
| Connection                 | 1Ph-CT-SS-SU                                                                         |
| Primary Voltage            | 480                                                                                  |
| Primary Max Current        | 3.13A                                                                                |
| Primary Markings           | <u>H1-H2</u>                                                                         |
| Primary Terminals          | <u>Terminals</u>                                                                     |
| Secondary Voltage          | 120                                                                                  |
| Secondary Max Current      | 12.5A                                                                                |
| Secondary Markings         | <u>X1-X2</u>                                                                         |
| Secondary Terminals        | <u>Terminals</u>                                                                     |
| Primary Taps               | N/A                                                                                  |
| Conductor Material         | Copper                                                                               |
| Temperatue Rise            | 115°C                                                                                |
| Insuation Class            | 180°C (Class F)                                                                      |
| BIL (Insulation) Level     | <u>10kV</u>                                                                          |
| Efficiency (@35% Load) %   | N/A                                                                                  |
| Impedance Range            | <u>5.0 - 7.0%</u>                                                                    |
| Sound (db)                 | 40                                                                                   |
| Enclosure Type             | Core & Coil                                                                          |
| Enclosure Size             | See Core & Coil Chart                                                                |
| Finish/Colour              | N/A                                                                                  |
| Standards & Certifications | CSA Certified File No. LR34493, UL Listed File No. E110286, ISO 9001:2015 Registered |