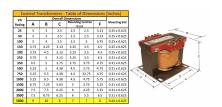

#### **SCHEMATIC/DIAGRAM AND DIMENSION PICTURES**

Single Phase Control Transformer with a capacity of 5000VA, transforming 480 Volts to 120 Volts