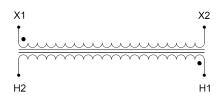

#### **SCHEMATIC/DIAGRAM AND DIMENSION PICTURES**

Single Phase Control Transformer with a capacity of 5000VA, transforming 480 Volts to 120 Volts

### **PRODUCT SPECIFICATIONS**

| Weight                     | 110 lbs                                                                              |
|----------------------------|--------------------------------------------------------------------------------------|
| Phases                     | 1                                                                                    |
| Connection                 | 1Ph-CT-SS-SU                                                                         |
| Primary Voltage            | 480                                                                                  |
| Primary Max Current        | <u>10.42A</u>                                                                        |
| Primary Markings           | <u>H1-H2</u>                                                                         |
| Primary Terminals          | <u>Terminals</u>                                                                     |
| Secondary Voltage          | 120                                                                                  |
| Secondary Max Current      | 41.67A                                                                               |
| Secondary Markings         | <u>X1-X2</u>                                                                         |
| Secondary Terminals        | <u>Terminals</u>                                                                     |
| Primary Taps               | N/A                                                                                  |
| Conductor Material         | Copper                                                                               |
| Temperatue Rise            | <u>115°C</u>                                                                         |
| Insuation Class            | 180°C (Class F)                                                                      |
| BIL (Insulation) Level     | <u>10kV</u>                                                                          |
| Efficiency (@35% Load) %   | N/A                                                                                  |
| Impedance Range            | <u>5.0 – 7.0%</u>                                                                    |
| Sound (db)                 | 40                                                                                   |
| Enclosure Type             | Core & Coil                                                                          |
| Enclosure Size             | See Core & Coil Chart                                                                |
| Finish/Colour              | N/A                                                                                  |
| Standards & Certifications | CSA Certified File No. LR34493, UL Listed File No. E110286, ISO 9001:2015 Registered |