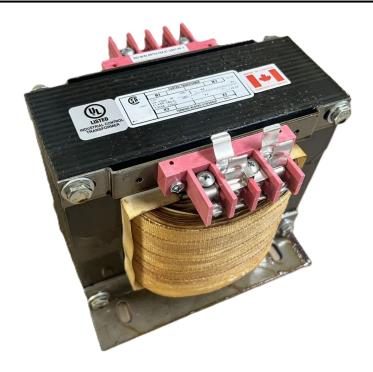

# 5000VA 480 VOLTS TO 120 VOLTS SINGLE PHASE CONTROL TRANSFORMER

\$1,729.00 CAD

Single Phase Control Transformer with a capacity of 5000VA, transforming 480 Volts to 120 Volts

**SKU:** CS5000H-A

**Categories:** Control Transformers

### **PRODUCT SPECIFICATIONS**

| Weight                     | 110 lbs                                                                              |
|----------------------------|--------------------------------------------------------------------------------------|
| Phases                     | 1                                                                                    |
| Connection                 | 1Ph-CT-SS-SU                                                                         |
| Primary Voltage            | 480                                                                                  |
| Primary Max Current        | <u>10.42A</u>                                                                        |
| Primary Markings           | <u>H1-H2</u>                                                                         |
| Primary Terminals          | <u>Terminals</u>                                                                     |
| Secondary Voltage          | 120                                                                                  |
| Secondary Max Current      | 41.67A                                                                               |
| Secondary Markings         | <u>X1-X2</u>                                                                         |
| Secondary Terminals        | <u>Terminals</u>                                                                     |
| Primary Taps               | N/A                                                                                  |
| Conductor Material         | Copper                                                                               |
| Temperatue Rise            | <u>115°C</u>                                                                         |
| Insuation Class            | 180°C (Class F)                                                                      |
| BIL (Insulation) Level     | <u>10kV</u>                                                                          |
| Efficiency (@35% Load) %   | N/A                                                                                  |
| Impedance Range            | <u>5.0 – 7.0%</u>                                                                    |
| Sound (db)                 | 40                                                                                   |
| Enclosure Type             | Core & Coil                                                                          |
| Enclosure Size             | See Core & Coil Chart                                                                |
| Finish/Colour              | N/A                                                                                  |
| Standards & Certifications | CSA Certified File No. LR34493, UL Listed File No. E110286, ISO 9001:2015 Registered |