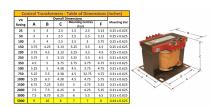

#### **SCHEMATIC/DIAGRAM AND DIMENSION PICTURES**

Single Phase Control Transformer with a capacity of 5000VA, transforming 480 Volts to 120 Volts