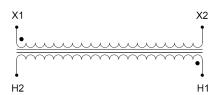

#### **SCHEMATIC/DIAGRAM AND DIMENSION PICTURES**

Single Phase Control Transformer with a capacity of 5000VA, transforming 480 Volts to 120 Volts