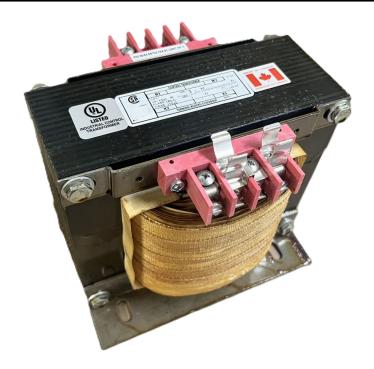

# 5000VA 480 VOLTS TO 120 VOLTS SINGLE PHASE CONTROL TRANSFORMER

\$1,729.00 CAD

Single Phase Control Transformer with a capacity of 5000VA, transforming 480 Volts to 120 Volts

**SKU:** CS5000H-A

**Categories:** Control Transformers

#### **SCHEMATIC/DIAGRAM AND DIMENSION PICTURES**

Single Phase Control Transformer with a capacity of 5000VA, transforming 480 Volts to 120 Volts