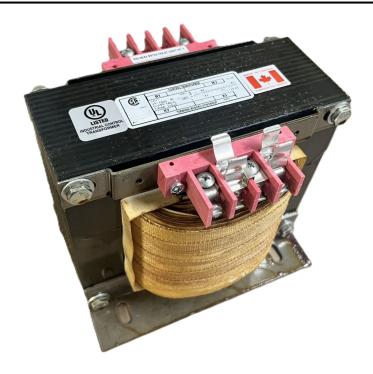

# 5000VA 480 VOLTS TO 120 VOLTS SINGLE PHASE CONTROL TRANSFORMER

\$1,729.00 CAD

Single Phase Control Transformer with a capacity of 5000VA, transforming 480 Volts to 120 Volts

**SKU:** CS5000H-A

**Categories:** Control Transformers

#### **SCHEMATIC/DIAGRAM AND DIMENSION PICTURES**

Single Phase Control Transformer with a capacity of 5000VA, transforming 480 Volts to 120 Volts