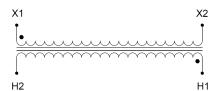

#### **SCHEMATIC/DIAGRAM AND DIMENSION PICTURES**

Single Phase Control Transformer with a capacity of 5000VA, transforming 480 Volts to 120 Volts

## **PRODUCT SPECIFICATIONS**

| PRODUCT SPECIFICATIONS     |                                                                                      |
|----------------------------|--------------------------------------------------------------------------------------|
| Weight                     | 110 lbs                                                                              |
| Phases                     | 1                                                                                    |
| Connection                 | 1Ph-CT-SS-SU                                                                         |
| Primary Voltage            | 480                                                                                  |
| Primary Max Current        | 10.42A                                                                               |
| Primary Markings           | <u>H1-H2</u>                                                                         |
| Primary Terminals          | <u>Terminals</u>                                                                     |
| Secondary Voltage          | 120                                                                                  |
| Secondary Max Current      | 41.67A                                                                               |
| Secondary Markings         | <u>X1-X2</u>                                                                         |
| Secondary Terminals        | <u>Terminals</u>                                                                     |
| Primary Taps               | N/A                                                                                  |
| Conductor Material         | Copper                                                                               |
| Temperatue Rise            | <u>115°C</u>                                                                         |
| Insuation Class            | 180°C (Class F)                                                                      |
| BIL (Insulation) Level     | <u>10kV</u>                                                                          |
| Efficiency (@35% Load) %   | N/A                                                                                  |
| Impedance Range            | <u>5.0 - 7.0%</u>                                                                    |
| Sound (db)                 | 40                                                                                   |
| Enclosure Type             | Core & Coil                                                                          |
| Enclosure Size             | See Core & Coil Chart                                                                |
| Finish/Colour              | N/A                                                                                  |
| Standards & Certifications | CSA Certified File No. LR34493, UL Listed File No. E110286, ISO 9001:2015 Registered |