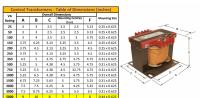

#### **SCHEMATIC/DIAGRAM AND DIMENSION PICTURES**

Single Phase Control Transformer with a capacity of 5000VA, transforming 480 Volts to 120 Volts