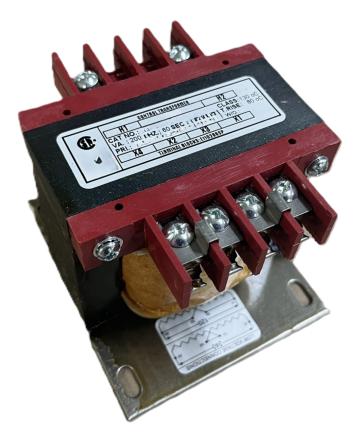

## **CS250J-L** \$142.14 USD

**SKU:** ddeac1990d88 Categories: Control Transformers

## **PRODUCT SPECIFICATIONS**

| Weight                | 10 lbs              |
|-----------------------|---------------------|
| Phases                | 1                   |
| VA                    | 250                 |
| Connection            | <u>1Ph-CT-SD-SD</u> |
| Primary Voltage       | <u>600</u>          |
| Primary Max Current   | <u>0.42A</u>        |
| Primary Markings      | <u>H1-H2</u>        |
| Primary Terminals     | Terminals           |
| Secondary Voltage     | 240/480             |
| Secondary Max Current | <u>1.04A</u>        |

## CS250J-L

| Secondary Markings         | <u>X1-X2-X3-X4</u>                                                                      |
|----------------------------|-----------------------------------------------------------------------------------------|
| Secondary Terminals        | Terminals                                                                               |
| Primary Taps               | N/A                                                                                     |
| Conductor Material         | Copper                                                                                  |
| Temperatue Rise            | <u>80°C</u>                                                                             |
| Insuation Class            | <u>130°C</u>                                                                            |
| BIL (Insulation) Level     | <u>10kV</u>                                                                             |
| Efficiency                 | N/A                                                                                     |
| Impedance                  | <u>5.0 – 7.0%</u>                                                                       |
| Sound (db)                 | 40                                                                                      |
| Enclosure Type             | Core & Coil                                                                             |
| Enclosure                  | See Chart                                                                               |
| Standards & Certifications | CSA Certified File No. LR34493, UL Listed File No. E110286, ISO 9001:2015<br>Registered |
| Finish                     | N/AN/A                                                                                  |