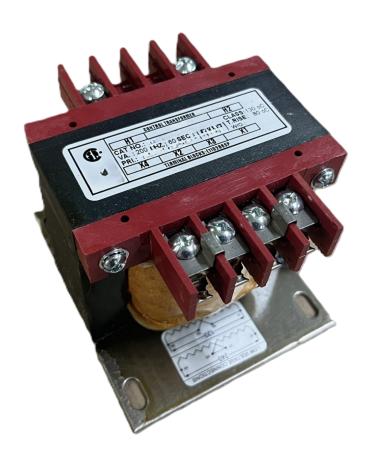

# **CS250J-L**

\$142.14 USD

**SKU:** ddeac1990d88

**Categories:** Control Transformers

#### **PRODUCT SPECIFICATIONS**

| Weight                | 10 lbs           |
|-----------------------|------------------|
| Phases                | 1                |
| VA                    | 250              |
| Connection            | 1Ph-CT-SD-SD     |
| Primary Voltage       | 600              |
| Primary Max Current   | <u>0.42A</u>     |
| Primary Markings      | <u>H1-H2</u>     |
| Primary Terminals     | <u>Terminals</u> |
| Secondary Voltage     | 240/480          |
| Secondary Max Current | 1.04A            |

#### CS250J-L

| Secondary Markings         | <u>X1-X2-X3-X4</u>                                                                   |
|----------------------------|--------------------------------------------------------------------------------------|
| Secondary Terminals        | <u>Terminals</u>                                                                     |
| Primary Taps               | N/A                                                                                  |
| Conductor Material         | Copper                                                                               |
| Temperatue Rise            | 80°C                                                                                 |
| Insuation Class            | 130°C                                                                                |
| BIL (Insulation) Level     | <u>10kV</u>                                                                          |
| Efficiency                 | N/A                                                                                  |
| Impedance                  | <u>5.0 - 7.0%</u>                                                                    |
| Sound (db)                 | 40                                                                                   |
| Enclosure Type             | Core & Coil                                                                          |
| Enclosure                  | See Chart                                                                            |
| Standards & Certifications | CSA Certified File No. LR34493, UL Listed File No. E110286, ISO 9001:2015 Registered |
| Finish                     | N/AN/A                                                                               |