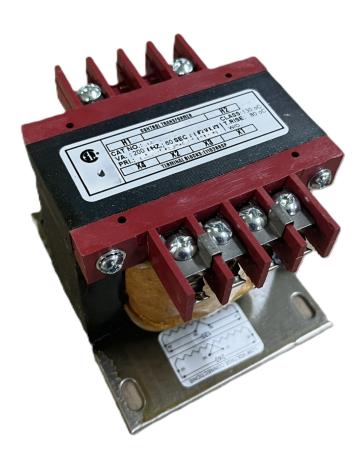

# **CS250J-L**

\$193.00 CAD

**SKU:** ddeac1990d88

**Categories:** Control Transformers

#### **PRODUCT SPECIFICATIONS**

| Weight                | 10 lbs           |
|-----------------------|------------------|
| Phases                | 1                |
| VA                    | 250              |
| Connection            | 1Ph-CT-SD-SD     |
| Primary Voltage       | 600              |
| Primary Max Current   | <u>0.42A</u>     |
| Primary Markings      | <u>H1-H2</u>     |
| Primary Terminals     | <u>Terminals</u> |
| Secondary Voltage     | 240/480          |
| Secondary Max Current | 1.04A            |

#### CS250J-L

| Secondary Markings         | <u>X1-X2-X3-X4</u>                                                                   |
|----------------------------|--------------------------------------------------------------------------------------|
| Secondary Terminals        | <u>Terminals</u>                                                                     |
| Primary Taps               | N/A                                                                                  |
| Conductor Material         | Copper                                                                               |
| Temperatue Rise            | 80°C                                                                                 |
| Insuation Class            | 130°C                                                                                |
| BIL (Insulation) Level     | <u>10kV</u>                                                                          |
| Efficiency                 | N/A                                                                                  |
| Impedance                  | <u>5.0 - 7.0%</u>                                                                    |
| Sound (db)                 | 40                                                                                   |
| Enclosure Type             | Core & Coil                                                                          |
| Enclosure                  | See Chart                                                                            |
| Standards & Certifications | CSA Certified File No. LR34493, UL Listed File No. E110286, ISO 9001:2015 Registered |
| Finish                     | N/AN/A                                                                               |