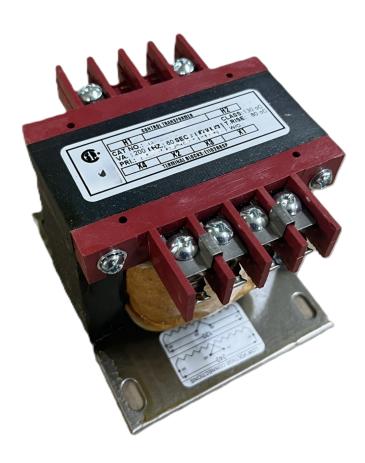

# **CS250J-L**

\$193.00 CAD

**SKU:** ddeac1990d88

**Categories:** Control Transformers

#### **PRODUCT SPECIFICATIONS**

| Weight                | 10 lbs           |
|-----------------------|------------------|
| Phases                | 1                |
| VA                    | 250              |
| Connection            | 1Ph-CT-SD-SD     |
| Primary Voltage       | 600              |
| Primary Max Current   | <u>0.42A</u>     |
| Primary Markings      | <u>H1-H2</u>     |
| Primary Terminals     | <u>Terminals</u> |
| Secondary Voltage     | 240/480          |
| Secondary Max Current | 1.04A            |

#### CS250J-L

| Secondary Markings         | <u>X1-X2-X3-X4</u>                                                                   |
|----------------------------|--------------------------------------------------------------------------------------|
| Secondary Terminals        | <u>Terminals</u>                                                                     |
| Primary Taps               | N/A                                                                                  |
| Conductor Material         | Copper                                                                               |
| Temperatue Rise            | 80°C                                                                                 |
| Insuation Class            | 130°C                                                                                |
| BIL (Insulation) Level     | <u>10kV</u>                                                                          |
| Efficiency                 | N/A                                                                                  |
| Impedance                  | <u>5.0 - 7.0%</u>                                                                    |
| Sound (db)                 | 40                                                                                   |
| Enclosure Type             | Core & Coil                                                                          |
| Enclosure                  | See Chart                                                                            |
| Standards & Certifications | CSA Certified File No. LR34493, UL Listed File No. E110286, ISO 9001:2015 Registered |
| Finish                     | N/AN/A                                                                               |