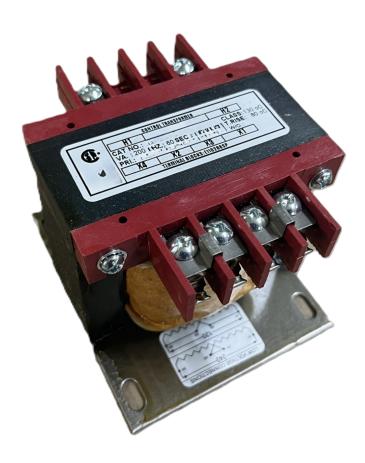

# **CS250J-L**

\$142.14 USD

**SKU:** ddeac1990d88

**Categories:** Control Transformers

#### **PRODUCT SPECIFICATIONS**

| Weight                | 10 lbs           |
|-----------------------|------------------|
| Phases                | 1                |
| VA                    | 250              |
| Connection            | 1Ph-CT-SD-SD     |
| Primary Voltage       | 600              |
| Primary Max Current   | <u>0.42A</u>     |
| Primary Markings      | <u>H1-H2</u>     |
| Primary Terminals     | <u>Terminals</u> |
| Secondary Voltage     | 240/480          |
| Secondary Max Current | 1.04A            |

#### CS250J-L

| Secondary Markings         | X1-X2-X3-X4                                                                          |
|----------------------------|--------------------------------------------------------------------------------------|
| Secondary Terminals        | <u>Terminals</u>                                                                     |
| Primary Taps               | N/A                                                                                  |
| Conductor Material         | <u>Copper</u>                                                                        |
| Temperatue Rise            | 80°C                                                                                 |
| Insuation Class            | 130°C                                                                                |
| BIL (Insulation) Level     | <u>10kV</u>                                                                          |
| Efficiency                 | N/A                                                                                  |
| Impedance                  | <u>5.0 - 7.0%</u>                                                                    |
| Sound (db)                 | 40                                                                                   |
| Enclosure Type             | Core & Coil                                                                          |
| Enclosure                  | See Chart                                                                            |
| Standards & Certifications | CSA Certified File No. LR34493, UL Listed File No. E110286, ISO 9001:2015 Registered |
| Finish                     | N/AN/A                                                                               |