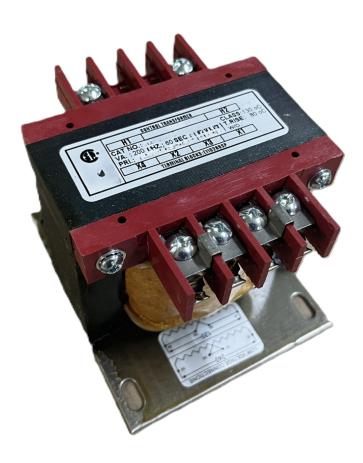

# **CS250J-L**

\$193.00 CAD

**SKU:** ddeac1990d88

**Categories:** Control Transformers

#### **PRODUCT SPECIFICATIONS**

| Weight                | 10 lbs           |
|-----------------------|------------------|
| Phases                | 1                |
| VA                    | 250              |
| Connection            | 1Ph-CT-SD-SD     |
| Primary Voltage       | 600              |
| Primary Max Current   | <u>0.42A</u>     |
| Primary Markings      | <u>H1-H2</u>     |
| Primary Terminals     | <u>Terminals</u> |
| Secondary Voltage     | 240/480          |
| Secondary Max Current | 1.04A            |

#### CS250J-L

| Secondary Markings         | <u>X1-X2-X3-X4</u>                                                                   |
|----------------------------|--------------------------------------------------------------------------------------|
| Secondary Terminals        | <u>Terminals</u>                                                                     |
| Primary Taps               | N/A                                                                                  |
| Conductor Material         | <u>Copper</u>                                                                        |
| Temperatue Rise            | 80°C                                                                                 |
| Insuation Class            | 130°C                                                                                |
| BIL (Insulation) Level     | <u>10kV</u>                                                                          |
| Efficiency                 | N/A                                                                                  |
| Impedance                  | <u>5.0 - 7.0%</u>                                                                    |
| Sound (db)                 | 40                                                                                   |
| Enclosure Type             | Core & Coil                                                                          |
| Enclosure                  | See Chart                                                                            |
| Standards & Certifications | CSA Certified File No. LR34493, UL Listed File No. E110286, ISO 9001:2015 Registered |
| Finish                     | N/AN/A                                                                               |