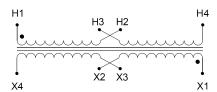

#### SCHEMATIC/DIAGRAM AND DIMENSION PICTURES

Single Phase Control Transformer with a capacity of 75VA, transforming 120/240 Volts to 240/480 Volts

### **PRODUCT SPECIFICATIONS**

| PRODUCT SPECIFICATIONS     |                                                                                      |
|----------------------------|--------------------------------------------------------------------------------------|
| Weight                     | 14 lbs                                                                               |
| Phases                     | 1                                                                                    |
| Connection                 | 1Ph-CT-DD-SU                                                                         |
| Primary Voltage            | 120/240                                                                              |
| Primary Max Current        | <u>0.63A</u>                                                                         |
| Primary Markings           | <u>X1-X2-X3-X4</u>                                                                   |
| Primary Terminals          | <u>Terminals</u>                                                                     |
| Secondary Voltage          | 240/480                                                                              |
| Secondary Max Current      | <u>0.31A</u>                                                                         |
| Secondary Markings         | H1-H2-H3-H4                                                                          |
| Secondary Terminals        | <u>Terminals</u>                                                                     |
| Primary Taps               | N/A                                                                                  |
| Conductor Material         | Copper                                                                               |
| Temperatue Rise            | 80°C                                                                                 |
| Insuation Class            | 130°C (Class B)                                                                      |
| BIL (Insulation) Level     | <u>10kV</u>                                                                          |
| Efficiency (@35% Load) %   | N/A                                                                                  |
| Impedance Range            | <u>5.0 - 7.0%</u>                                                                    |
| Sound (db)                 | 40                                                                                   |
| Enclosure Type             | Core & Coil                                                                          |
| Enclosure Size             | See Core & Coil Chart                                                                |
| Finish/Colour              | N/A                                                                                  |
| Standards & Certifications | CSA Certified File No. LR34493, UL Listed File No. E110286, ISO 9001:2015 Registered |