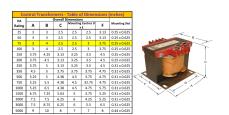

#### SCHEMATIC/DIAGRAM AND DIMENSION PICTURES

Single Phase Control Transformer with a capacity of 75VA, transforming 120/240 Volts to 240/480 Volts

### **PRODUCT SPECIFICATIONS**

| PRODUCT SPECIFICATIONS     |                                                                                      |
|----------------------------|--------------------------------------------------------------------------------------|
| Weight                     | 14 lbs                                                                               |
| Phases                     | 1                                                                                    |
| Connection                 | 1Ph-CT-DD-SU                                                                         |
| Primary Voltage            | 120/240                                                                              |
| Primary Max Current        | <u>0.63A</u>                                                                         |
| Primary Markings           | <u>X1-X2-X3-X4</u>                                                                   |
| Primary Terminals          | <u>Terminals</u>                                                                     |
| Secondary Voltage          | 240/480                                                                              |
| Secondary Max Current      | <u>0.31A</u>                                                                         |
| Secondary Markings         | H1-H2-H3-H4                                                                          |
| Secondary Terminals        | <u>Terminals</u>                                                                     |
| Primary Taps               | N/A                                                                                  |
| Conductor Material         | Copper                                                                               |
| Temperatue Rise            | 80°C                                                                                 |
| Insuation Class            | 130°C (Class B)                                                                      |
| BIL (Insulation) Level     | <u>10kV</u>                                                                          |
| Efficiency (@35% Load) %   | N/A                                                                                  |
| Impedance Range            | <u>5.0 - 7.0%</u>                                                                    |
| Sound (db)                 | 40                                                                                   |
| Enclosure Type             | Core & Coil                                                                          |
| Enclosure Size             | See Core & Coil Chart                                                                |
| Finish/Colour              | N/A                                                                                  |
| Standards & Certifications | CSA Certified File No. LR34493, UL Listed File No. E110286, ISO 9001:2015 Registered |