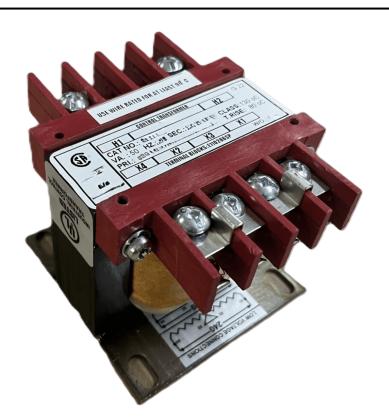

#### SCHEMATIC/DIAGRAM AND DIMENSION PICTURES

Single Phase Control Transformer with a capacity of 75VA, transforming 120/240 Volts to 240/480 Volts

### **PRODUCT SPECIFICATIONS**

| PRODUCT SPECIFICATIONS     |                                                                                      |
|----------------------------|--------------------------------------------------------------------------------------|
| Weight                     | 14 lbs                                                                               |
| Phases                     | 1                                                                                    |
| Connection                 | 1Ph-CT-DD-SU                                                                         |
| Primary Voltage            | 120/240                                                                              |
| Primary Max Current        | <u>0.63A</u>                                                                         |
| Primary Markings           | <u>X1-X2-X3-X4</u>                                                                   |
| Primary Terminals          | <u>Terminals</u>                                                                     |
| Secondary Voltage          | 240/480                                                                              |
| Secondary Max Current      | <u>0.31A</u>                                                                         |
| Secondary Markings         | H1-H2-H3-H4                                                                          |
| Secondary Terminals        | <u>Terminals</u>                                                                     |
| Primary Taps               | N/A                                                                                  |
| Conductor Material         | Copper                                                                               |
| Temperatue Rise            | 80°C                                                                                 |
| Insuation Class            | 130°C (Class B)                                                                      |
| BIL (Insulation) Level     | <u>10kV</u>                                                                          |
| Efficiency (@35% Load) %   | N/A                                                                                  |
| Impedance Range            | <u>5.0 - 7.0%</u>                                                                    |
| Sound (db)                 | 40                                                                                   |
| Enclosure Type             | Core & Coil                                                                          |
| Enclosure Size             | See Core & Coil Chart                                                                |
| Finish/Colour              | N/A                                                                                  |
| Standards & Certifications | CSA Certified File No. LR34493, UL Listed File No. E110286, ISO 9001:2015 Registered |