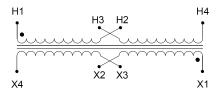

#### SCHEMATIC/DIAGRAM AND DIMENSION PICTURES

Single Phase Control Transformer with a capacity of 500VA, transforming 120/240 Volts to 240/480 Volts

### **PRODUCT SPECIFICATIONS**

| Weight                     | 40 lbs                                                                               |
|----------------------------|--------------------------------------------------------------------------------------|
| Phases                     | 1                                                                                    |
| Connection                 | 1Ph-CT-DD-SU                                                                         |
| Primary Voltage            | 120/240                                                                              |
| Primary Max Current        | 4.17A                                                                                |
| Primary Markings           | <u>X1-X2-X3-X4</u>                                                                   |
| Primary Terminals          | <u>Terminals</u>                                                                     |
| Secondary Voltage          | 240/480                                                                              |
| Secondary Max Current      | 2.08A                                                                                |
| Secondary Markings         | <u>H1-H2-H3-H4</u>                                                                   |
| Secondary Terminals        | <u>Terminals</u>                                                                     |
| Primary Taps               | N/A                                                                                  |
| Conductor Material         | Copper                                                                               |
| Temperatue Rise            | <u>115°C</u>                                                                         |
| Insuation Class            | 180°C (Class F)                                                                      |
| BIL (Insulation) Level     | <u>10kV</u>                                                                          |
| Efficiency (@35% Load) %   | N/A                                                                                  |
| Impedance Range            | <u>5.0 - 7.0%</u>                                                                    |
| Sound (db)                 | 40                                                                                   |
| Enclosure Type             | Core & Coil                                                                          |
| Enclosure Size             | See Core & Coil Chart                                                                |
| Finish/Colour              | N/A                                                                                  |
| Standards & Certifications | CSA Certified File No. LR34493, UL Listed File No. E110286, ISO 9001:2015 Registered |