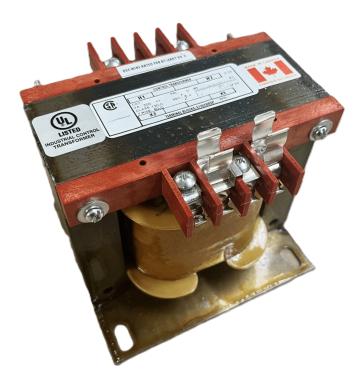

## 500VA 120/240 VOLTS TO 240/480 VOLTS SINGLE PHASE CONTROL TRANSFORMER

\$327.60 CAD

Single Phase Control Transformer with a capacity of 500VA, transforming 120/240 Volts to 240/480 Volts

**SKU:** CS500K-L

#### SCHEMATIC/DIAGRAM AND DIMENSION PICTURES

Single Phase Control Transformer with a capacity of 500VA, transforming 120/240 Volts to 240/480 Volts