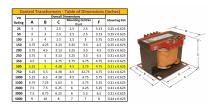

#### SCHEMATIC/DIAGRAM AND DIMENSION PICTURES

Single Phase Control Transformer with a capacity of 500VA, transforming 120/240 Volts to 240/480 Volts