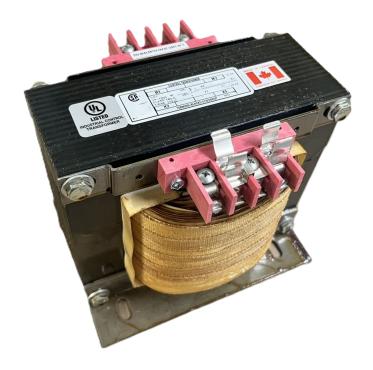

# 5000VA 120/240 VOLTS TO 240/480 VOLTS SINGLE PHASE CONTROL TRANSFORMER

\$1,388.39 USD

Single Phase Control Transformer with a capacity of 5000VA, transforming 120/240 Volts to 240/480 Volts

**SKU:** CS5000K-L

#### **SCHEMATIC/DIAGRAM AND DIMENSION PICTURES**

Single Phase Control Transformer with a capacity of 5000VA, transforming 120/240 Volts to 240/480 Volts