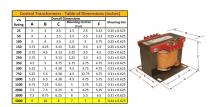

#### **SCHEMATIC/DIAGRAM AND DIMENSION PICTURES**

Single Phase Control Transformer with a capacity of 5000VA, transforming 120/240 Volts to 240/480 Volts