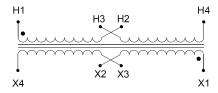

#### **SCHEMATIC/DIAGRAM AND DIMENSION PICTURES**

Single Phase Control Transformer with a capacity of 5000VA, transforming 120/240 Volts to 240/480 Volts

#### **PRODUCT SPECIFICATIONS**

| PRODUCT SPECIFICATIONS     |                                                                                      |
|----------------------------|--------------------------------------------------------------------------------------|
| Weight                     | 110 lbs                                                                              |
| Phases                     | 1                                                                                    |
| Connection                 | 1Ph-CT-DD-SU                                                                         |
| Primary Voltage            | 120/240                                                                              |
| Primary Max Current        | 41.67A                                                                               |
| Primary Markings           | <u>X1-X2-X3-X4</u>                                                                   |
| Primary Terminals          | Terminals                                                                            |
| Secondary Voltage          | 240/480                                                                              |
| Secondary Max Current      | 20.83A                                                                               |
| Secondary Markings         | H1-H2-H3-H4                                                                          |
| Secondary Terminals        | Terminals                                                                            |
| Primary Taps               | N/A                                                                                  |
| Conductor Material         | Copper                                                                               |
| Temperatue Rise            | <u>115°C</u>                                                                         |
| Insuation Class            | 180°C (Class F)                                                                      |
| BIL (Insulation) Level     | <u>10kV</u>                                                                          |
| Efficiency (@35% Load) %   | N/A                                                                                  |
| Impedance Range            | <u>5.0 - 7.0%</u>                                                                    |
| Sound (db)                 | 40                                                                                   |
| Enclosure Type             | Core & Coil                                                                          |
| Enclosure Size             | See Core & Coil Chart                                                                |
| Finish/Colour              | N/A                                                                                  |
| Standards & Certifications | CSA Certified File No. LR34493, UL Listed File No. E110286, ISO 9001:2015 Registered |