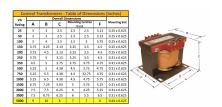

#### **SCHEMATIC/DIAGRAM AND DIMENSION PICTURES**

Single Phase Control Transformer with a capacity of 5000VA, transforming 120/240 Volts to 240/480 Volts

### **PRODUCT SPECIFICATIONS**

| Weight                     | 110 lbs                                                                              |
|----------------------------|--------------------------------------------------------------------------------------|
| Phases                     | 1                                                                                    |
| Connection                 | 1Ph-CT-DD-SU                                                                         |
| Primary Voltage            | 120/240                                                                              |
| Primary Max Current        | 41.67A                                                                               |
| Primary Markings           | <u>X1-X2-X3-X4</u>                                                                   |
| Primary Terminals          | <u>Terminals</u>                                                                     |
| Secondary Voltage          | 240/480                                                                              |
| Secondary Max Current      | 20.83A                                                                               |
| Secondary Markings         | H1-H2-H3-H4                                                                          |
| Secondary Terminals        | <u>Terminals</u>                                                                     |
| Primary Taps               | N/A                                                                                  |
| Conductor Material         | Copper                                                                               |
| Temperatue Rise            | <u>115°C</u>                                                                         |
| Insuation Class            | 180°C (Class F)                                                                      |
| BIL (Insulation) Level     | <u>10kV</u>                                                                          |
| Efficiency (@35% Load) %   | N/A                                                                                  |
| Impedance Range            | <u>5.0 - 7.0%</u>                                                                    |
| Sound (db)                 | 40                                                                                   |
| Enclosure Type             | Core & Coil                                                                          |
| Enclosure Size             | See Core & Coil Chart                                                                |
| Finish/Colour              | N/A                                                                                  |
| Standards & Certifications | CSA Certified File No. LR34493, UL Listed File No. E110286, ISO 9001:2015 Registered |