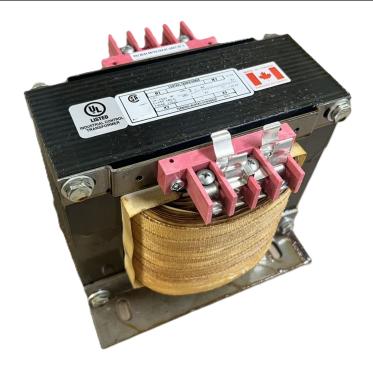

## 5000VA 120/240 VOLTS TO 240/480 VOLTS SINGLE PHASE CONTROL TRANSFORMER

\$1,901.90 CAD

Single Phase Control Transformer with a capacity of 5000VA, transforming 120/240 Volts to 240/480 Volts

**SKU:** CS5000K-L

# 5000VA 120/240 VOLTS TO 240/480 VOLTS SINGLE PHASE CONTROL TRANSFORMER

# 5000VA 120/240 VOLTS TO 240/480 VOLTS SINGLE PHASE CONTROL TRANSFORMER

| VA                   | 5000              |
|----------------------|-------------------|
| Country/Manufacturer | <u>Canada/RPM</u> |