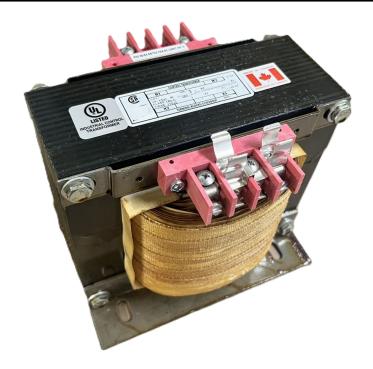

## 5000VA 120/240 VOLTS TO 240/480 VOLTS SINGLE PHASE CONTROL TRANSFORMER

\$1,901.90 CAD

Single Phase Control Transformer with a capacity of 5000VA, transforming 120/240 Volts to 240/480 Volts

**SKU:** CS5000K-L

#### **SCHEMATIC/DIAGRAM AND DIMENSION PICTURES**

Single Phase Control Transformer with a capacity of 5000VA, transforming 120/240 Volts to 240/480 Volts