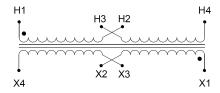

#### **SCHEMATIC/DIAGRAM AND DIMENSION PICTURES**

Single Phase Control Transformer with a capacity of 5000VA, transforming 120/240 Volts to 240/480 Volts

### **PRODUCT SPECIFICATIONS**

| Weight                     | 110 lbs                                                                              |
|----------------------------|--------------------------------------------------------------------------------------|
| Phases                     | 1                                                                                    |
| Connection                 | 1Ph-CT-DD-SU                                                                         |
| Primary Voltage            | 120/240                                                                              |
| Primary Max Current        | 41.67A                                                                               |
| Primary Markings           | <u>X1-X2-X3-X4</u>                                                                   |
| Primary Terminals          | <u>Terminals</u>                                                                     |
| Secondary Voltage          | 240/480                                                                              |
| Secondary Max Current      | 20.83A                                                                               |
| Secondary Markings         | H1-H2-H3-H4                                                                          |
| Secondary Terminals        | <u>Terminals</u>                                                                     |
| Primary Taps               | N/A                                                                                  |
| Conductor Material         | Copper                                                                               |
| Temperatue Rise            | <u>115°C</u>                                                                         |
| Insuation Class            | 180°C (Class F)                                                                      |
| BIL (Insulation) Level     | <u>10kV</u>                                                                          |
| Efficiency (@35% Load) %   | N/A                                                                                  |
| Impedance Range            | <u>5.0 - 7.0%</u>                                                                    |
| Sound (db)                 | 40                                                                                   |
| Enclosure Type             | Core & Coil                                                                          |
| Enclosure Size             | See Core & Coil Chart                                                                |
| Finish/Colour              | N/A                                                                                  |
| Standards & Certifications | CSA Certified File No. LR34493, UL Listed File No. E110286, ISO 9001:2015 Registered |