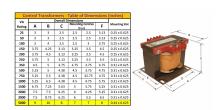

#### **SCHEMATIC/DIAGRAM AND DIMENSION PICTURES**

Single Phase Control Transformer with a capacity of 5000VA, transforming 120/240 Volts to 240/480 Volts

### **PRODUCT SPECIFICATIONS**

| Weight                     | 110 lbs                                                                              |
|----------------------------|--------------------------------------------------------------------------------------|
| Phases                     | 1                                                                                    |
| Connection                 | 1Ph-CT-DD-SU                                                                         |
| Primary Voltage            | 120/240                                                                              |
| Primary Max Current        | 41.67A                                                                               |
| Primary Markings           | <u>X1-X2-X3-X4</u>                                                                   |
| Primary Terminals          | <u>Terminals</u>                                                                     |
| Secondary Voltage          | 240/480                                                                              |
| Secondary Max Current      | 20.83A                                                                               |
| Secondary Markings         | H1-H2-H3-H4                                                                          |
| Secondary Terminals        | <u>Terminals</u>                                                                     |
| Primary Taps               | N/A                                                                                  |
| Conductor Material         | Copper                                                                               |
| Temperatue Rise            | <u>115°C</u>                                                                         |
| Insuation Class            | 180°C (Class F)                                                                      |
| BIL (Insulation) Level     | <u>10kV</u>                                                                          |
| Efficiency (@35% Load) %   | N/A                                                                                  |
| Impedance Range            | <u>5.0 - 7.0%</u>                                                                    |
| Sound (db)                 | 40                                                                                   |
| Enclosure Type             | Core & Coil                                                                          |
| Enclosure Size             | See Core & Coil Chart                                                                |
| Finish/Colour              | N/A                                                                                  |
| Standards & Certifications | CSA Certified File No. LR34493, UL Listed File No. E110286, ISO 9001:2015 Registered |