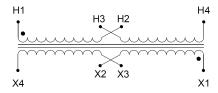

#### **SCHEMATIC/DIAGRAM AND DIMENSION PICTURES**

Single Phase Control Transformer with a capacity of 5000VA, transforming 120/240 Volts to 240/480 Volts

### **PRODUCT SPECIFICATIONS**

| Weight                     | 110 lbs                                                                              |
|----------------------------|--------------------------------------------------------------------------------------|
| Phases                     | 1                                                                                    |
| Connection                 | 1Ph-CT-DD-SU                                                                         |
| Primary Voltage            | 120/240                                                                              |
| Primary Max Current        | 41.67A                                                                               |
| Primary Markings           | <u>X1-X2-X3-X4</u>                                                                   |
| Primary Terminals          | <u>Terminals</u>                                                                     |
| Secondary Voltage          | 240/480                                                                              |
| Secondary Max Current      | 20.83A                                                                               |
| Secondary Markings         | H1-H2-H3-H4                                                                          |
| Secondary Terminals        | <u>Terminals</u>                                                                     |
| Primary Taps               | N/A                                                                                  |
| Conductor Material         | Copper                                                                               |
| Temperatue Rise            | <u>115°C</u>                                                                         |
| Insuation Class            | 180°C (Class F)                                                                      |
| BIL (Insulation) Level     | <u>10kV</u>                                                                          |
| Efficiency (@35% Load) %   | N/A                                                                                  |
| Impedance Range            | <u>5.0 - 7.0%</u>                                                                    |
| Sound (db)                 | 40                                                                                   |
| Enclosure Type             | Core & Coil                                                                          |
| Enclosure Size             | See Core & Coil Chart                                                                |
| Finish/Colour              | N/A                                                                                  |
| Standards & Certifications | CSA Certified File No. LR34493, UL Listed File No. E110286, ISO 9001:2015 Registered |