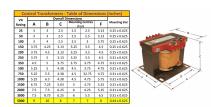

#### **SCHEMATIC/DIAGRAM AND DIMENSION PICTURES**

Single Phase Control Transformer with a capacity of 5000VA, transforming 120/240 Volts to 240/480 Volts