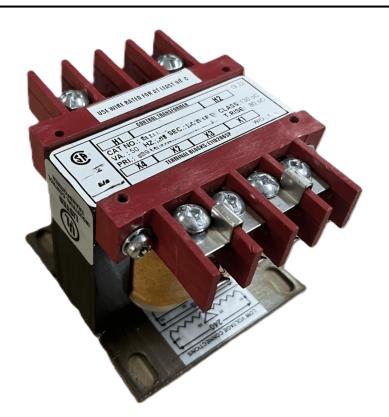

### 25VA 240/480 VOLTS TO 120/240 VOLTS SINGLE PHASE CONTROL TRANSFORMER

\$107.38 CAD

Single Phase Control Transformer with a capacity of 25VA, transforming 240/480 Volts to 120/240 Volts

SKU: CS25L-K

**Categories:** Control Transformers

# 25VA 240/480 VOLTS TO 120/240 VOLTS SINGLE PHASE CONTROL TRANSFORMER