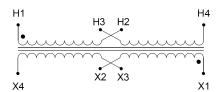

#### SCHEMATIC/DIAGRAM AND DIMENSION PICTURES

Single Phase Control Transformer with a capacity of 25VA, transforming 240/480 Volts to 120/240 Volts

### **PRODUCT SPECIFICATIONS**

| PRODUCT SPECIFICATIONS     |                                                                                      |
|----------------------------|--------------------------------------------------------------------------------------|
| Weight                     | 12 lbs                                                                               |
| Phases                     | 1                                                                                    |
| Connection                 | 1Ph-CT-DD-SD                                                                         |
| Primary Voltage            | 240/480                                                                              |
| Primary Max Current        | <u>0.1A</u>                                                                          |
| Primary Markings           | H1-H2-H3-H4                                                                          |
| Primary Terminals          | <u>Terminals</u>                                                                     |
| Secondary Voltage          | 120/240                                                                              |
| Secondary Max Current      | <u>0.21A</u>                                                                         |
| Secondary Markings         | <u>X1-X2-X3-X4</u>                                                                   |
| Secondary Terminals        | <u>Terminals</u>                                                                     |
| Primary Taps               | N/A                                                                                  |
| Conductor Material         | Copper                                                                               |
| Temperatue Rise            | 80°C                                                                                 |
| Insuation Class            | 130°C (Class B)                                                                      |
| BIL (Insulation) Level     | <u>10kV</u>                                                                          |
| Efficiency (@35% Load) %   | N/A                                                                                  |
| Impedance Range            | <u>5.0 - 7.0%</u>                                                                    |
| Sound (db)                 | 40                                                                                   |
| Enclosure Type             | Core & Coil                                                                          |
| Enclosure Size             | See Core & Coil Chart                                                                |
| Finish/Colour              | N/A                                                                                  |
| Standards & Certifications | CSA Certified File No. LR34493, UL Listed File No. E110286, ISO 9001:2015 Registered |