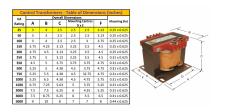

#### SCHEMATIC/DIAGRAM AND DIMENSION PICTURES

Single Phase Control Transformer with a capacity of 25VA, transforming 240/480 Volts to 120/240 Volts

### **PRODUCT SPECIFICATIONS**

| PRODUCT SPECIFICATIONS     |                                                                                      |
|----------------------------|--------------------------------------------------------------------------------------|
| Weight                     | 12 lbs                                                                               |
| Phases                     | 1                                                                                    |
| Connection                 | 1Ph-CT-DD-SD                                                                         |
| Primary Voltage            | 240/480                                                                              |
| Primary Max Current        | <u>0.1A</u>                                                                          |
| Primary Markings           | H1-H2-H3-H4                                                                          |
| Primary Terminals          | <u>Terminals</u>                                                                     |
| Secondary Voltage          | 120/240                                                                              |
| Secondary Max Current      | <u>0.21A</u>                                                                         |
| Secondary Markings         | <u>X1-X2-X3-X4</u>                                                                   |
| Secondary Terminals        | <u>Terminals</u>                                                                     |
| Primary Taps               | N/A                                                                                  |
| Conductor Material         | Copper                                                                               |
| Temperatue Rise            | 80°C                                                                                 |
| Insuation Class            | 130°C (Class B)                                                                      |
| BIL (Insulation) Level     | <u>10kV</u>                                                                          |
| Efficiency (@35% Load) %   | N/A                                                                                  |
| Impedance Range            | <u>5.0 - 7.0%</u>                                                                    |
| Sound (db)                 | 40                                                                                   |
| Enclosure Type             | Core & Coil                                                                          |
| Enclosure Size             | See Core & Coil Chart                                                                |
| Finish/Colour              | N/A                                                                                  |
| Standards & Certifications | CSA Certified File No. LR34493, UL Listed File No. E110286, ISO 9001:2015 Registered |