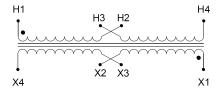

#### SCHEMATIC/DIAGRAM AND DIMENSION PICTURES

Single Phase Control Transformer with a capacity of 25VA, transforming 240/480 Volts to 120/240 Volts

### **PRODUCT SPECIFICATIONS**

| PRODUCT SPECIFICATIONS     |                                                                                      |
|----------------------------|--------------------------------------------------------------------------------------|
| Weight                     | 12 lbs                                                                               |
| Phases                     | 1                                                                                    |
| Connection                 | 1Ph-CT-DD-SD                                                                         |
| Primary Voltage            | 240/480                                                                              |
| Primary Max Current        | <u>0.1A</u>                                                                          |
| Primary Markings           | H1-H2-H3-H4                                                                          |
| Primary Terminals          | <u>Terminals</u>                                                                     |
| Secondary Voltage          | 120/240                                                                              |
| Secondary Max Current      | <u>0.21A</u>                                                                         |
| Secondary Markings         | <u>X1-X2-X3-X4</u>                                                                   |
| Secondary Terminals        | <u>Terminals</u>                                                                     |
| Primary Taps               | N/A                                                                                  |
| Conductor Material         | Copper                                                                               |
| Temperatue Rise            | 80°C                                                                                 |
| Insuation Class            | 130°C (Class B)                                                                      |
| BIL (Insulation) Level     | <u>10kV</u>                                                                          |
| Efficiency (@35% Load) %   | N/A                                                                                  |
| Impedance Range            | <u>5.0 - 7.0%</u>                                                                    |
| Sound (db)                 | 40                                                                                   |
| Enclosure Type             | Core & Coil                                                                          |
| Enclosure Size             | See Core & Coil Chart                                                                |
| Finish/Colour              | N/A                                                                                  |
| Standards & Certifications | CSA Certified File No. LR34493, UL Listed File No. E110286, ISO 9001:2015 Registered |