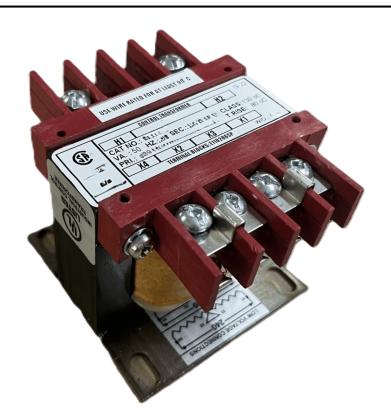

### 25VA 240/480 VOLTS TO 120/240 VOLTS SINGLE PHASE CONTROL TRANSFORMER

\$107.38 CAD

Single Phase Control Transformer with a capacity of 25VA, transforming 240/480 Volts to 120/240 Volts

SKU: CS25L-K

**Categories:** Control Transformers

#### SCHEMATIC/DIAGRAM AND DIMENSION PICTURES

Single Phase Control Transformer with a capacity of 25VA, transforming 240/480 Volts to 120/240 Volts