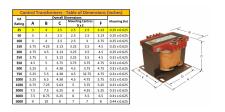

### **PRODUCT SPECIFICATIONS**

| PRODUCT SPECIFICATIONS     |                                                                                      |
|----------------------------|--------------------------------------------------------------------------------------|
| Weight                     | 12 lbs                                                                               |
| Phases                     | 1                                                                                    |
| Connection                 | 1Ph-CT-DD-SD                                                                         |
| Primary Voltage            | 240/480                                                                              |
| Primary Max Current        | <u>0.1A</u>                                                                          |
| Primary Markings           | H1-H2-H3-H4                                                                          |
| Primary Terminals          | <u>Terminals</u>                                                                     |
| Secondary Voltage          | 120/240                                                                              |
| Secondary Max Current      | <u>0.21A</u>                                                                         |
| Secondary Markings         | <u>X1-X2-X3-X4</u>                                                                   |
| Secondary Terminals        | <u>Terminals</u>                                                                     |
| Primary Taps               | N/A                                                                                  |
| Conductor Material         | Copper                                                                               |
| Temperatue Rise            | 80°C                                                                                 |
| Insuation Class            | 130°C (Class B)                                                                      |
| BIL (Insulation) Level     | <u>10kV</u>                                                                          |
| Efficiency (@35% Load) %   | N/A                                                                                  |
| Impedance Range            | <u>5.0 - 7.0%</u>                                                                    |
| Sound (db)                 | 40                                                                                   |
| Enclosure Type             | Core & Coil                                                                          |
| Enclosure Size             | See Core & Coil Chart                                                                |
| Finish/Colour              | N/A                                                                                  |
| Standards & Certifications | CSA Certified File No. LR34493, UL Listed File No. E110286, ISO 9001:2015 Registered |