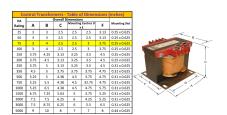

#### SCHEMATIC/DIAGRAM AND DIMENSION PICTURES

Single Phase Control Transformer with a capacity of 75VA, transforming 120/240 Volts to 12/24 Volts