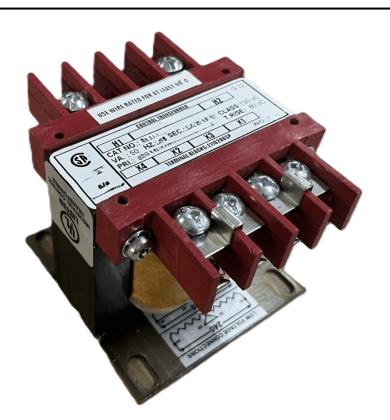

#### SCHEMATIC/DIAGRAM AND DIMENSION PICTURES

Single Phase Control Transformer with a capacity of 75VA, transforming 120/240 Volts to 12/24 Volts