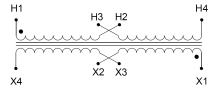

#### SCHEMATIC/DIAGRAM AND DIMENSION PICTURES

Single Phase Control Transformer with a capacity of 75VA, transforming 120/240 Volts to 12/24 Volts

#### PRODUCT SPECIFICATIONS

| PRODUCT SPECIFICATIONS     |                                                                                       |
|----------------------------|---------------------------------------------------------------------------------------|
| Weight                     | 14 lbs                                                                                |
| Phases                     | 1                                                                                     |
| Connection                 | 1Ph-CT-DD-SD                                                                          |
| Primary Voltage            | 120/240                                                                               |
| Primary Max Current        | 0.63A                                                                                 |
| Primary Markings           | H1-H2-H3-H4                                                                           |
| Primary Terminals          | <u>Terminals</u>                                                                      |
| Secondary Voltage          | 12/24                                                                                 |
| Secondary Max Current      | 6.25A                                                                                 |
| Secondary Markings         | X1-X2-X3-X4                                                                           |
| Secondary Terminals        | <u>Terminals</u>                                                                      |
| Primary Taps               | N/A                                                                                   |
| Conductor Material         | Copper                                                                                |
| Temperatue Rise            | 80°C                                                                                  |
| Insuation Class            | 130°C (Class B)                                                                       |
| BIL (Insulation) Level     | <u>10kV</u>                                                                           |
| Efficiency (@35% Load) %   | N/A                                                                                   |
| Impedance Range            | <u>5.0 - 7.0%</u>                                                                     |
| Sound (db)                 | 40                                                                                    |
| Enclosure Type             | Core & Coil                                                                           |
| Enclosure Size             | See Core & Coil Chart                                                                 |
| Finish/Colour              | N/A                                                                                   |
| Standards & Certifications | CSA Certified File No. LR34493, UL Listed File No. E110286, ISO 9001:2015  Registered |