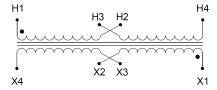

#### SCHEMATIC/DIAGRAM AND DIMENSION PICTURES

Single Phase Control Transformer with a capacity of 150VA, transforming 120/240 Volts to 12/24 Volts

### **PRODUCT SPECIFICATIONS**

| Weight                     | 18 lbs                                                                               |
|----------------------------|--------------------------------------------------------------------------------------|
| Phases                     | 1                                                                                    |
| Connection                 | 1Ph-CT-DD-SD                                                                         |
| Primary Voltage            | 120/240                                                                              |
| Primary Max Current        | 1.25A                                                                                |
| Primary Markings           | H1-H2-H3-H4                                                                          |
| Primary Terminals          | <u>Terminals</u>                                                                     |
| Secondary Voltage          | 12/24                                                                                |
| Secondary Max Current      | 12.5A                                                                                |
| Secondary Markings         | <u>X1-X2-X3-X4</u>                                                                   |
| Secondary Terminals        | <u>Terminals</u>                                                                     |
| Primary Taps               | N/A                                                                                  |
| Conductor Material         | Copper                                                                               |
| Temperatue Rise            | 80°C                                                                                 |
| Insuation Class            | 130°C (Class B)                                                                      |
| BIL (Insulation) Level     | <u>10kV</u>                                                                          |
| Efficiency (@35% Load) %   | N/A                                                                                  |
| Impedance Range            | <u>5.0 - 7.0%</u>                                                                    |
| Sound (db)                 | 40                                                                                   |
| Enclosure Type             | Core & Coil                                                                          |
| Enclosure Size             | See Core & Coil Chart                                                                |
| Finish/Colour              | N/A                                                                                  |
| Standards & Certifications | CSA Certified File No. LR34493, UL Listed File No. E110286, ISO 9001:2015 Registered |