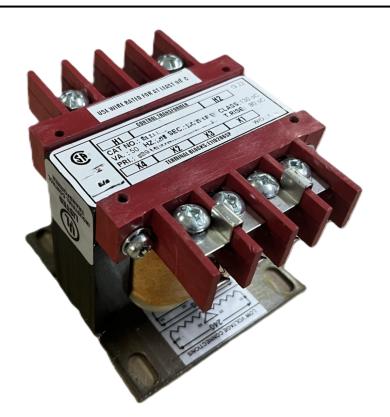

# 150VA 120/240 VOLTS TO 12/24 VOLTS SINGLE PHASE CONTROL TRANSFORMER

\$172.90 CAD

Single Phase Control Transformer with a capacity of 150VA, transforming 120/240 Volts to 12/24 Volts

**SKU:** CS150K-Z

**Categories:** Control Transformers

### **PRODUCT SPECIFICATIONS**

| Weight                     | 18 lbs                                                                               |
|----------------------------|--------------------------------------------------------------------------------------|
| Phases                     | 1                                                                                    |
| Connection                 | 1Ph-CT-DD-SD                                                                         |
| Primary Voltage            | 120/240                                                                              |
| Primary Max Current        | 1.25A                                                                                |
| Primary Markings           | H1-H2-H3-H4                                                                          |
| Primary Terminals          | <u>Terminals</u>                                                                     |
| Secondary Voltage          | 12/24                                                                                |
| Secondary Max Current      | 12.5A                                                                                |
| Secondary Markings         | <u>X1-X2-X3-X4</u>                                                                   |
| Secondary Terminals        | <u>Terminals</u>                                                                     |
| Primary Taps               | N/A                                                                                  |
| Conductor Material         | Copper                                                                               |
| Temperatue Rise            | 80°C                                                                                 |
| Insuation Class            | 130°C (Class B)                                                                      |
| BIL (Insulation) Level     | <u>10kV</u>                                                                          |
| Efficiency (@35% Load) %   | N/A                                                                                  |
| Impedance Range            | <u>5.0 - 7.0%</u>                                                                    |
| Sound (db)                 | 40                                                                                   |
| Enclosure Type             | Core & Coil                                                                          |
| Enclosure Size             | See Core & Coil Chart                                                                |
| Finish/Colour              | N/A                                                                                  |
| Standards & Certifications | CSA Certified File No. LR34493, UL Listed File No. E110286, ISO 9001:2015 Registered |