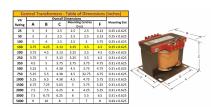

#### SCHEMATIC/DIAGRAM AND DIMENSION PICTURES

Single Phase Control Transformer with a capacity of 150VA, transforming 120/240 Volts to 12/24 Volts

### **PRODUCT SPECIFICATIONS**

| Weight                     | 18 lbs                                                                               |
|----------------------------|--------------------------------------------------------------------------------------|
| Phases                     | 1                                                                                    |
| Connection                 | 1Ph-CT-DD-SD                                                                         |
| Primary Voltage            | 120/240                                                                              |
| Primary Max Current        | 1.25A                                                                                |
| Primary Markings           | H1-H2-H3-H4                                                                          |
| Primary Terminals          | <u>Terminals</u>                                                                     |
| Secondary Voltage          | 12/24                                                                                |
| Secondary Max Current      | 12.5A                                                                                |
| Secondary Markings         | <u>X1-X2-X3-X4</u>                                                                   |
| Secondary Terminals        | <u>Terminals</u>                                                                     |
| Primary Taps               | N/A                                                                                  |
| Conductor Material         | Copper                                                                               |
| Temperatue Rise            | 80°C                                                                                 |
| Insuation Class            | 130°C (Class B)                                                                      |
| BIL (Insulation) Level     | <u>10kV</u>                                                                          |
| Efficiency (@35% Load) %   | N/A                                                                                  |
| Impedance Range            | <u>5.0 - 7.0%</u>                                                                    |
| Sound (db)                 | 40                                                                                   |
| Enclosure Type             | Core & Coil                                                                          |
| Enclosure Size             | See Core & Coil Chart                                                                |
| Finish/Colour              | N/A                                                                                  |
| Standards & Certifications | CSA Certified File No. LR34493, UL Listed File No. E110286, ISO 9001:2015 Registered |