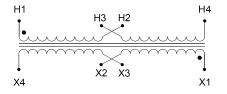

#### SCHEMATIC/DIAGRAM AND DIMENSION PICTURES

Single Phase Control Transformer with a capacity of 150VA, transforming 120/240 Volts to 12/24 Volts

**OFFICIAL QUOTE** 

#### **PRODUCT SPECIFICATIONS**

| Weight                     | 18 lbs                                                                                                |
|----------------------------|-------------------------------------------------------------------------------------------------------|
| Phases                     | 1                                                                                                     |
| Connection                 | <u>1Ph-CT-DD-SD</u>                                                                                   |
| Primary Voltage            | <u>120/240</u>                                                                                        |
| Primary Max Current        | <u>1.25A</u>                                                                                          |
| Primary Markings           | <u>H1-H2-H3-H4</u>                                                                                    |
| Primary Terminals          | Terminals                                                                                             |
| Secondary Voltage          | 12/24                                                                                                 |
| Secondary Max Current      | <u>12.5A</u>                                                                                          |
| Secondary Markings         | <u>X1-X2-X3-X4</u>                                                                                    |
| Secondary Terminals        | Terminals                                                                                             |
| Primary Taps               | N/A                                                                                                   |
| Conductor Material         | <u>Copper</u>                                                                                         |
| Temperatue Rise            | <u>80°C</u>                                                                                           |
| Insuation Class            | <u>130°C (Class B)</u>                                                                                |
| BIL (Insulation) Level     | <u>10kV</u>                                                                                           |
| Efficiency (@35% Load) %   | N/A                                                                                                   |
| Impedance Range            | <u>5.0 – 7.0%</u>                                                                                     |
| Sound (db)                 | <u>40</u>                                                                                             |
| Enclosure Type             | Core & Coil                                                                                           |
| Enclosure Size             | See Core & Coil Chart                                                                                 |
| Finish/Colour              | N/A                                                                                                   |
| Standards & Certifications | <u>CSA Certified File No. LR34493, UL Listed File No. E110286, ISO 9001:2015</u><br><u>Registered</u> |