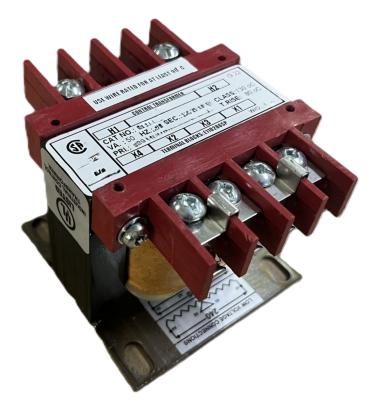

# \$172.90 CAD

Single Phase Control Transformer with a capacity of 150VA, transforming 120/240 Volts to 12/24 Volts

SKU: CS150K-Z Categories: <u>Control Transformers</u>

#### SCHEMATIC/DIAGRAM AND DIMENSION PICTURES

Single Phase Control Transformer with a capacity of 150VA, transforming 120/240 Volts to 12/24 Volts

**OFFICIAL QUOTE** 