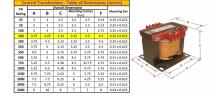

#### SCHEMATIC/DIAGRAM AND DIMENSION PICTURES

Single Phase Control Transformer with a capacity of 150VA, transforming 120/240 Volts to 12/24 Volts

**OFFICIAL QUOTE** 

#### **PRODUCT SPECIFICATIONS**

| Weight                     | 18 lbs                                                                                                |
|----------------------------|-------------------------------------------------------------------------------------------------------|
| Phases                     | 1                                                                                                     |
| Connection                 | <u>1Ph-CT-DD-SD</u>                                                                                   |
| Primary Voltage            | <u>120/240</u>                                                                                        |
| Primary Max Current        | <u>1.25A</u>                                                                                          |
| Primary Markings           | <u>H1-H2-H3-H4</u>                                                                                    |
| Primary Terminals          | Terminals                                                                                             |
| Secondary Voltage          | 12/24                                                                                                 |
| Secondary Max Current      | <u>12.5A</u>                                                                                          |
| Secondary Markings         | <u>X1-X2-X3-X4</u>                                                                                    |
| Secondary Terminals        | Terminals                                                                                             |
| Primary Taps               | N/A                                                                                                   |
| Conductor Material         | <u>Copper</u>                                                                                         |
| Temperatue Rise            | <u>80°C</u>                                                                                           |
| Insuation Class            | <u>130°C (Class B)</u>                                                                                |
| BIL (Insulation) Level     | <u>10kV</u>                                                                                           |
| Efficiency (@35% Load) %   | N/A                                                                                                   |
| Impedance Range            | <u>5.0 – 7.0%</u>                                                                                     |
| Sound (db)                 | <u>40</u>                                                                                             |
| Enclosure Type             | Core & Coil                                                                                           |
| Enclosure Size             | See Core & Coil Chart                                                                                 |
| Finish/Colour              | N/A                                                                                                   |
| Standards & Certifications | <u>CSA Certified File No. LR34493, UL Listed File No. E110286, ISO 9001:2015</u><br><u>Registered</u> |