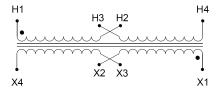

#### SCHEMATIC/DIAGRAM AND DIMENSION PICTURES

Single Phase Control Transformer with a capacity of 150VA, transforming 120/240 Volts to 12/24 Volts

### **PRODUCT SPECIFICATIONS**

| Weight                     | 18 lbs                                                                               |
|----------------------------|--------------------------------------------------------------------------------------|
| Phases                     | 1                                                                                    |
| Connection                 | 1Ph-CT-DD-SD                                                                         |
| Primary Voltage            | 120/240                                                                              |
| Primary Max Current        | 1.25A                                                                                |
| Primary Markings           | H1-H2-H3-H4                                                                          |
| Primary Terminals          | <u>Terminals</u>                                                                     |
| Secondary Voltage          | 12/24                                                                                |
| Secondary Max Current      | 12.5A                                                                                |
| Secondary Markings         | <u>X1-X2-X3-X4</u>                                                                   |
| Secondary Terminals        | <u>Terminals</u>                                                                     |
| Primary Taps               | N/A                                                                                  |
| Conductor Material         | Copper                                                                               |
| Temperatue Rise            | 80°C                                                                                 |
| Insuation Class            | 130°C (Class B)                                                                      |
| BIL (Insulation) Level     | <u>10kV</u>                                                                          |
| Efficiency (@35% Load) %   | N/A                                                                                  |
| Impedance Range            | <u>5.0 - 7.0%</u>                                                                    |
| Sound (db)                 | 40                                                                                   |
| Enclosure Type             | Core & Coil                                                                          |
| Enclosure Size             | See Core & Coil Chart                                                                |
| Finish/Colour              | N/A                                                                                  |
| Standards & Certifications | CSA Certified File No. LR34493, UL Listed File No. E110286, ISO 9001:2015 Registered |