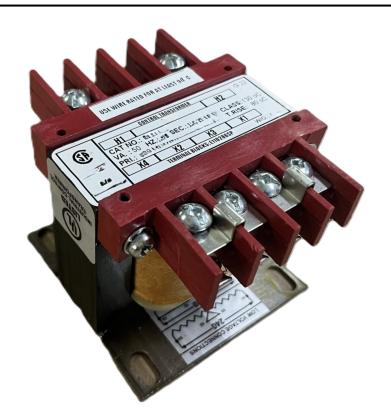

# 150VA 120/240 VOLTS TO 12/24 VOLTS SINGLE PHASE CONTROL TRANSFORMER

\$172.90 CAD

Single Phase Control Transformer with a capacity of 150VA, transforming 120/240 Volts to 12/24 Volts

**SKU:** CS150K-Z

**Categories:** Control Transformers

#### SCHEMATIC/DIAGRAM AND DIMENSION PICTURES

Single Phase Control Transformer with a capacity of 150VA, transforming 120/240 Volts to 12/24 Volts

### **PRODUCT SPECIFICATIONS**

| Weight                     | 18 lbs                                                                               |
|----------------------------|--------------------------------------------------------------------------------------|
| Phases                     | 1                                                                                    |
| Connection                 | 1Ph-CT-DD-SD                                                                         |
| Primary Voltage            | 120/240                                                                              |
| Primary Max Current        | 1.25A                                                                                |
| Primary Markings           | H1-H2-H3-H4                                                                          |
| Primary Terminals          | <u>Terminals</u>                                                                     |
| Secondary Voltage          | 12/24                                                                                |
| Secondary Max Current      | 12.5A                                                                                |
| Secondary Markings         | <u>X1-X2-X3-X4</u>                                                                   |
| Secondary Terminals        | <u>Terminals</u>                                                                     |
| Primary Taps               | N/A                                                                                  |
| Conductor Material         | Copper                                                                               |
| Temperatue Rise            | 80°C                                                                                 |
| Insuation Class            | 130°C (Class B)                                                                      |
| BIL (Insulation) Level     | <u>10kV</u>                                                                          |
| Efficiency (@35% Load) %   | N/A                                                                                  |
| Impedance Range            | <u>5.0 - 7.0%</u>                                                                    |
| Sound (db)                 | 40                                                                                   |
| Enclosure Type             | Core & Coil                                                                          |
| Enclosure Size             | See Core & Coil Chart                                                                |
| Finish/Colour              | N/A                                                                                  |
| Standards & Certifications | CSA Certified File No. LR34493, UL Listed File No. E110286, ISO 9001:2015 Registered |