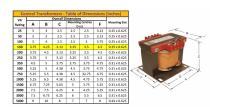

#### SCHEMATIC/DIAGRAM AND DIMENSION PICTURES

Single Phase Control Transformer with a capacity of 150VA, transforming 120/240 Volts to 12/24 Volts

### **PRODUCT SPECIFICATIONS**

| Weight                     | 18 lbs                                                                               |
|----------------------------|--------------------------------------------------------------------------------------|
| Phases                     | 1                                                                                    |
| Connection                 | 1Ph-CT-DD-SD                                                                         |
| Primary Voltage            | 120/240                                                                              |
| Primary Max Current        | 1.25A                                                                                |
| Primary Markings           | H1-H2-H3-H4                                                                          |
| Primary Terminals          | <u>Terminals</u>                                                                     |
| Secondary Voltage          | 12/24                                                                                |
| Secondary Max Current      | 12.5A                                                                                |
| Secondary Markings         | <u>X1-X2-X3-X4</u>                                                                   |
| Secondary Terminals        | <u>Terminals</u>                                                                     |
| Primary Taps               | N/A                                                                                  |
| Conductor Material         | Copper                                                                               |
| Temperatue Rise            | 80°C                                                                                 |
| Insuation Class            | 130°C (Class B)                                                                      |
| BIL (Insulation) Level     | <u>10kV</u>                                                                          |
| Efficiency (@35% Load) %   | N/A                                                                                  |
| Impedance Range            | <u>5.0 - 7.0%</u>                                                                    |
| Sound (db)                 | 40                                                                                   |
| Enclosure Type             | Core & Coil                                                                          |
| Enclosure Size             | See Core & Coil Chart                                                                |
| Finish/Colour              | N/A                                                                                  |
| Standards & Certifications | CSA Certified File No. LR34493, UL Listed File No. E110286, ISO 9001:2015 Registered |