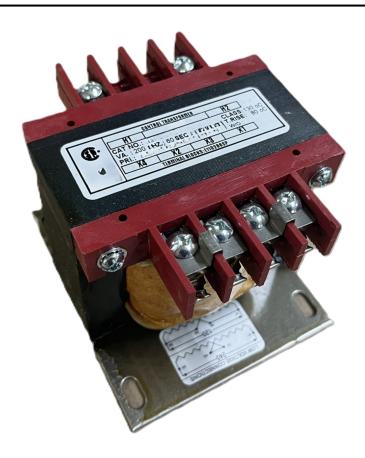

# 250VA 120/240 VOLTS TO 12/24 VOLTS SINGLE PHASE CONTROL TRANSFORMER

\$209.30 CAD

Single Phase Control Transformer with a capacity of 250VA, transforming 120/240 Volts to 12/24 Volts

**SKU:** CS250K-Z

**Categories:** Control Transformers

#### **SCHEMATIC/DIAGRAM AND DIMENSION PICTURES**

Single Phase Control Transformer with a capacity of 250VA, transforming 120/240 Volts to 12/24 Volts