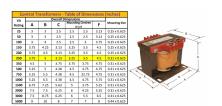

#### **SCHEMATIC/DIAGRAM AND DIMENSION PICTURES**

Single Phase Control Transformer with a capacity of 250VA, transforming 120/240 Volts to 12/24 Volts

## **PRODUCT SPECIFICATIONS**

| Weight                     | 23 lbs                                                                                |
|----------------------------|---------------------------------------------------------------------------------------|
| Phases                     | 1                                                                                     |
| Connection                 | 1Ph-CT-DD-SD                                                                          |
| Primary Voltage            | 120/240                                                                               |
| Primary Max Current        | 2.08A                                                                                 |
| Primary Markings           | H1-H2-H3-H4                                                                           |
| Primary Terminals          | <u>Terminals</u>                                                                      |
| Secondary Voltage          | 12/24                                                                                 |
| Secondary Max Current      | 20.83A                                                                                |
| Secondary Markings         | <u>X1-X2-X3-X4</u>                                                                    |
| Secondary Terminals        | <u>Terminals</u>                                                                      |
| Primary Taps               | N/A                                                                                   |
| Conductor Material         | Copper                                                                                |
| Temperatue Rise            | 80°C                                                                                  |
| Insuation Class            | 130°C (Class B)                                                                       |
| BIL (Insulation) Level     | <u>10kV</u>                                                                           |
| Efficiency (@35% Load) %   | N/A                                                                                   |
| Impedance Range            | 5.0 - 7.0%                                                                            |
| Sound (db)                 | 40                                                                                    |
| Enclosure Type             | Core & Coil                                                                           |
| Enclosure Size             | See Core & Coil Chart                                                                 |
| Finish/Colour              | N/A                                                                                   |
| Standards & Certifications | CSA Certified File No. LR34493, UL Listed File No. E110286, ISO 9001:2015  Registered |