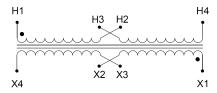

#### **SCHEMATIC/DIAGRAM AND DIMENSION PICTURES**

Single Phase Control Transformer with a capacity of 250VA, transforming 120/240 Volts to 12/24 Volts

## **PRODUCT SPECIFICATIONS**

| Weight                     | 23 lbs                                                                                |
|----------------------------|---------------------------------------------------------------------------------------|
| Phases                     | 1                                                                                     |
| Connection                 | 1Ph-CT-DD-SD                                                                          |
| Primary Voltage            | 120/240                                                                               |
| Primary Max Current        | 2.08A                                                                                 |
| Primary Markings           | H1-H2-H3-H4                                                                           |
| Primary Terminals          | <u>Terminals</u>                                                                      |
| Secondary Voltage          | 12/24                                                                                 |
| Secondary Max Current      | 20.83A                                                                                |
| Secondary Markings         | <u>X1-X2-X3-X4</u>                                                                    |
| Secondary Terminals        | <u>Terminals</u>                                                                      |
| Primary Taps               | N/A                                                                                   |
| Conductor Material         | Copper                                                                                |
| Temperatue Rise            | 80°C                                                                                  |
| Insuation Class            | 130°C (Class B)                                                                       |
| BIL (Insulation) Level     | <u>10kV</u>                                                                           |
| Efficiency (@35% Load) %   | N/A                                                                                   |
| Impedance Range            | 5.0 - 7.0%                                                                            |
| Sound (db)                 | 40                                                                                    |
| Enclosure Type             | Core & Coil                                                                           |
| Enclosure Size             | See Core & Coil Chart                                                                 |
| Finish/Colour              | N/A                                                                                   |
| Standards & Certifications | CSA Certified File No. LR34493, UL Listed File No. E110286, ISO 9001:2015  Registered |