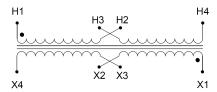

#### **SCHEMATIC/DIAGRAM AND DIMENSION PICTURES**

Single Phase Control Transformer with a capacity of 750VA, transforming 240/480 Volts to 120/240 Volts

#### **PRODUCT SPECIFICATIONS**

| Weight                     | 6 lbs                                                                                |
|----------------------------|--------------------------------------------------------------------------------------|
| Phases                     | 1                                                                                    |
| Connection                 | 1Ph-CT-DD-SD                                                                         |
| Primary Voltage            | 240/480                                                                              |
| Primary Max Current        | 3.13A                                                                                |
| Primary Markings           | H1-H2-H3-H4                                                                          |
| Primary Terminals          | Leads                                                                                |
| Secondary Voltage          | 120/240                                                                              |
| Secondary Max Current      | 6.25A                                                                                |
| Secondary Markings         | <u>X1-X2-X3-X4</u>                                                                   |
| Secondary Terminals        | Leads                                                                                |
| Primary Taps               | N/A                                                                                  |
| Conductor Material         | Copper                                                                               |
| Temperatue Rise            | <u>115°C</u>                                                                         |
| Insuation Class            | 180°C (Class F)                                                                      |
| BIL (Insulation) Level     | <u>10kV</u>                                                                          |
| Efficiency (@35% Load) %   | N/A                                                                                  |
| Impedance Range            | 5.0 - 7.0%                                                                           |
| Sound (db)                 | 40                                                                                   |
| Enclosure Type             | Type-1 Indoor                                                                        |
| Enclosure Size             | See Enclosure Chart                                                                  |
| Finish/Colour              | Semigloss - Black                                                                    |
| Standards & Certifications | CSA Certified File No. LR34493, UL Listed File No. E110286, ISO 9001:2015 Registered |