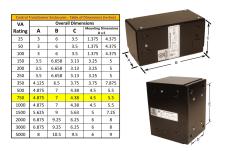

#### **SCHEMATIC/DIAGRAM AND DIMENSION PICTURES**

Single Phase Control Transformer with a capacity of 750VA, transforming 240/480 Volts to 120/240 Volts

#### **PRODUCT SPECIFICATIONS**

| Weight                     | 6 lbs                                                                                |
|----------------------------|--------------------------------------------------------------------------------------|
| Phases                     | 1                                                                                    |
| Connection                 | 1Ph-CT-DD-SD                                                                         |
| Primary Voltage            | 240/480                                                                              |
| Primary Max Current        | 3.13A                                                                                |
| Primary Markings           | H1-H2-H3-H4                                                                          |
| Primary Terminals          | Leads                                                                                |
| Secondary Voltage          | 120/240                                                                              |
| Secondary Max Current      | 6.25A                                                                                |
| Secondary Markings         | <u>X1-X2-X3-X4</u>                                                                   |
| Secondary Terminals        | Leads                                                                                |
| Primary Taps               | N/A                                                                                  |
| Conductor Material         | Copper                                                                               |
| Temperatue Rise            | <u>115°C</u>                                                                         |
| Insuation Class            | 180°C (Class F)                                                                      |
| BIL (Insulation) Level     | <u>10kV</u>                                                                          |
| Efficiency (@35% Load) %   | N/A                                                                                  |
| Impedance Range            | 5.0 - 7.0%                                                                           |
| Sound (db)                 | 40                                                                                   |
| Enclosure Type             | Type-1 Indoor                                                                        |
| Enclosure Size             | See Enclosure Chart                                                                  |
| Finish/Colour              | Semigloss - Black                                                                    |
| Standards & Certifications | CSA Certified File No. LR34493, UL Listed File No. E110286, ISO 9001:2015 Registered |