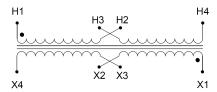

### **PRODUCT SPECIFICATIONS**

| Weight                     | 6 lbs                                                                                |  |  |
|----------------------------|--------------------------------------------------------------------------------------|--|--|
| Phases                     | 1                                                                                    |  |  |
| Connection                 | 1Ph-CT-DD-SD                                                                         |  |  |
| Primary Voltage            | 240/480                                                                              |  |  |
| Primary Max Current        | 3.13A                                                                                |  |  |
| Primary Markings           | <u>H1-H2-H3-H4</u>                                                                   |  |  |
| Primary Terminals          | Leads                                                                                |  |  |
| Secondary Voltage          | 120/240                                                                              |  |  |
| Secondary Max Current      | 6.25A                                                                                |  |  |
| Secondary Markings         | <u>X1-X2-X3-X4</u>                                                                   |  |  |
| Secondary Terminals        | Leads                                                                                |  |  |
| Primary Taps               | N/A                                                                                  |  |  |
| Conductor Material         | Copper                                                                               |  |  |
| Temperatue Rise            | <u>115°C</u>                                                                         |  |  |
| Insuation Class            | 180°C (Class F)                                                                      |  |  |
| BIL (Insulation) Level     | 10kV                                                                                 |  |  |
| Efficiency (@35% Load) %   | N/A                                                                                  |  |  |
| Impedance Range            | <u>5.0 - 7.0%</u>                                                                    |  |  |
| Sound (db)                 | 40                                                                                   |  |  |
| Enclosure Type             | Type-1 Indoor                                                                        |  |  |
| Enclosure Size             | See Enclosure Chart                                                                  |  |  |
| Finish/Colour              | Semigloss - Black                                                                    |  |  |
| Standards & Certifications | CSA Certified File No. LR34493, UL Listed File No. E110286, ISO 9001:2015 Registered |  |  |