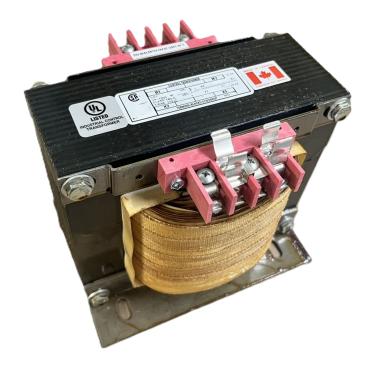

## 5000VA 240/480 VOLTS TO 120/240 VOLTS SINGLE PHASE CONTROL TRANSFORMER

\$1,388.39 USD

Single Phase Control Transformer with a capacity of 5000VA, transforming 240/480 Volts to 120/240 Volts

**SKU:** CS5000L-K

#### **SCHEMATIC/DIAGRAM AND DIMENSION PICTURES**

Single Phase Control Transformer with a capacity of 5000VA, transforming 240/480 Volts to 120/240 Volts