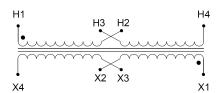

#### **SCHEMATIC/DIAGRAM AND DIMENSION PICTURES**

Single Phase Control Transformer with a capacity of 5000VA, transforming 240/480 Volts to 120/240 Volts

### **PRODUCT SPECIFICATIONS**

| Weight                     | 110 lbs                                                                              |
|----------------------------|--------------------------------------------------------------------------------------|
| Phases                     | 1                                                                                    |
| Connection                 | 1Ph-CT-DD-SD                                                                         |
| Primary Voltage            | 240/480                                                                              |
| Primary Max Current        | 20.83A                                                                               |
| Primary Markings           | H1-H2-H3-H4                                                                          |
| Primary Terminals          | <u>Terminals</u>                                                                     |
| Secondary Voltage          | 120/240                                                                              |
| Secondary Max Current      | 41.67A                                                                               |
| Secondary Markings         | <u>X1-X2-X3-X4</u>                                                                   |
| Secondary Terminals        | <u>Terminals</u>                                                                     |
| Primary Taps               | N/A                                                                                  |
| Conductor Material         | Copper                                                                               |
| Temperatue Rise            | <u>115°C</u>                                                                         |
| Insuation Class            | 180°C (Class F)                                                                      |
| BIL (Insulation) Level     | <u>10kV</u>                                                                          |
| Efficiency (@35% Load) %   | N/A                                                                                  |
| Impedance Range            | <u>5.0 - 7.0%</u>                                                                    |
| Sound (db)                 | 40                                                                                   |
| Enclosure Type             | Core & Coil                                                                          |
| Enclosure Size             | See Core & Coil Chart                                                                |
| Finish/Colour              | N/A                                                                                  |
| Standards & Certifications | CSA Certified File No. LR34493, UL Listed File No. E110286, ISO 9001:2015 Registered |