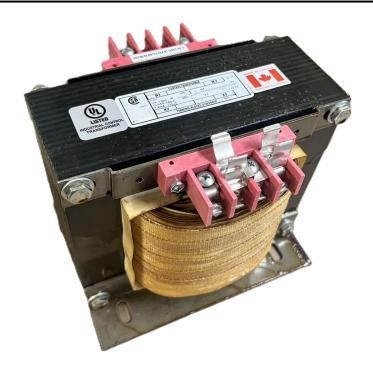

## 5000VA 240/480 VOLTS TO 120/240 VOLTS SINGLE PHASE CONTROL TRANSFORMER

\$1,901.90 CAD

Single Phase Control Transformer with a capacity of 5000VA, transforming 240/480 Volts to 120/240 Volts

**SKU:** CS5000L-K

#### **SCHEMATIC/DIAGRAM AND DIMENSION PICTURES**

Single Phase Control Transformer with a capacity of 5000VA, transforming 240/480 Volts to 120/240 Volts