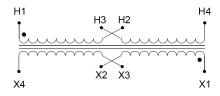

#### **SCHEMATIC/DIAGRAM AND DIMENSION PICTURES**

Single Phase Control Transformer with a capacity of 5000VA, transforming 240/480 Volts to 120/240 Volts

### **PRODUCT SPECIFICATIONS**

| Weight                     | 110 lbs                                                                              |
|----------------------------|--------------------------------------------------------------------------------------|
| Phases                     | 1                                                                                    |
| Connection                 | 1Ph-CT-DD-SD                                                                         |
| Primary Voltage            | 240/480                                                                              |
| Primary Max Current        | 20.83A                                                                               |
| Primary Markings           | <u>H1-H2-H3-H4</u>                                                                   |
| Primary Terminals          | <u>Terminals</u>                                                                     |
| Secondary Voltage          | 120/240                                                                              |
| Secondary Max Current      | 41.67A                                                                               |
| Secondary Markings         | <u>X1-X2-X3-X4</u>                                                                   |
| Secondary Terminals        | <u>Terminals</u>                                                                     |
| Primary Taps               | N/A                                                                                  |
| Conductor Material         | Copper                                                                               |
| Temperatue Rise            | 115°C                                                                                |
| Insuation Class            | 180°C (Class F)                                                                      |
| BIL (Insulation) Level     | <u>10kV</u>                                                                          |
| Efficiency (@35% Load) %   | N/A                                                                                  |
| Impedance Range            | <u>5.0 - 7.0%</u>                                                                    |
| Sound (db)                 | 40                                                                                   |
| Enclosure Type             | Core & Coil                                                                          |
| Enclosure Size             | See Core & Coil Chart                                                                |
| Finish/Colour              | N/A                                                                                  |
| Standards & Certifications | CSA Certified File No. LR34493, UL Listed File No. E110286, ISO 9001:2015 Registered |