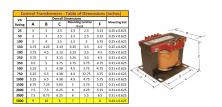

#### **SCHEMATIC/DIAGRAM AND DIMENSION PICTURES**

Single Phase Control Transformer with a capacity of 5000VA, transforming 240/480 Volts to 120/240 Volts

### **PRODUCT SPECIFICATIONS**

| Weight                     | 110 lbs                                                                              |
|----------------------------|--------------------------------------------------------------------------------------|
| Phases                     | 1                                                                                    |
| Connection                 | 1Ph-CT-DD-SD                                                                         |
| Primary Voltage            | 240/480                                                                              |
| Primary Max Current        | 20.83A                                                                               |
| Primary Markings           | <u>H1-H2-H3-H4</u>                                                                   |
| Primary Terminals          | <u>Terminals</u>                                                                     |
| Secondary Voltage          | 120/240                                                                              |
| Secondary Max Current      | 41.67A                                                                               |
| Secondary Markings         | <u>X1-X2-X3-X4</u>                                                                   |
| Secondary Terminals        | <u>Terminals</u>                                                                     |
| Primary Taps               | N/A                                                                                  |
| Conductor Material         | Copper                                                                               |
| Temperatue Rise            | 115°C                                                                                |
| Insuation Class            | 180°C (Class F)                                                                      |
| BIL (Insulation) Level     | <u>10kV</u>                                                                          |
| Efficiency (@35% Load) %   | N/A                                                                                  |
| Impedance Range            | <u>5.0 - 7.0%</u>                                                                    |
| Sound (db)                 | 40                                                                                   |
| Enclosure Type             | Core & Coil                                                                          |
| Enclosure Size             | See Core & Coil Chart                                                                |
| Finish/Colour              | N/A                                                                                  |
| Standards & Certifications | CSA Certified File No. LR34493, UL Listed File No. E110286, ISO 9001:2015 Registered |