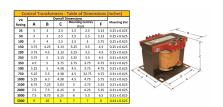

#### **SCHEMATIC/DIAGRAM AND DIMENSION PICTURES**

Single Phase Control Transformer with a capacity of 5000VA, transforming 240/480 Volts to 120/240 Volts

### **PRODUCT SPECIFICATIONS**

| Weight                     | 110 lbs                                                                              |
|----------------------------|--------------------------------------------------------------------------------------|
| Phases                     | 1                                                                                    |
| Connection                 | 1Ph-CT-DD-SD                                                                         |
| Primary Voltage            | 240/480                                                                              |
| Primary Max Current        | 20.83A                                                                               |
| Primary Markings           | H1-H2-H3-H4                                                                          |
| Primary Terminals          | <u>Terminals</u>                                                                     |
| Secondary Voltage          | 120/240                                                                              |
| Secondary Max Current      | 41.67A                                                                               |
| Secondary Markings         | <u>X1-X2-X3-X4</u>                                                                   |
| Secondary Terminals        | <u>Terminals</u>                                                                     |
| Primary Taps               | N/A                                                                                  |
| Conductor Material         | Copper                                                                               |
| Temperatue Rise            | <u>115°C</u>                                                                         |
| Insuation Class            | 180°C (Class F)                                                                      |
| BIL (Insulation) Level     | <u>10kV</u>                                                                          |
| Efficiency (@35% Load) %   | N/A                                                                                  |
| Impedance Range            | <u>5.0 - 7.0%</u>                                                                    |
| Sound (db)                 | 40                                                                                   |
| Enclosure Type             | Core & Coil                                                                          |
| Enclosure Size             | See Core & Coil Chart                                                                |
| Finish/Colour              | N/A                                                                                  |
| Standards & Certifications | CSA Certified File No. LR34493, UL Listed File No. E110286, ISO 9001:2015 Registered |