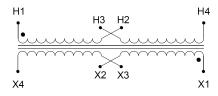

#### **SCHEMATIC/DIAGRAM AND DIMENSION PICTURES**

Single Phase Control Transformer with a capacity of 5000VA, transforming 240/480 Volts to 120/240 Volts

### **PRODUCT SPECIFICATIONS**

| Weight                     | 110 lbs                                                                              |
|----------------------------|--------------------------------------------------------------------------------------|
| Phases                     | 1                                                                                    |
| Connection                 | 1Ph-CT-DD-SD                                                                         |
| Primary Voltage            | 240/480                                                                              |
| Primary Max Current        | 20.83A                                                                               |
| Primary Markings           | H1-H2-H3-H4                                                                          |
| Primary Terminals          | <u>Terminals</u>                                                                     |
| Secondary Voltage          | 120/240                                                                              |
| Secondary Max Current      | 41.67A                                                                               |
| Secondary Markings         | <u>X1-X2-X3-X4</u>                                                                   |
| Secondary Terminals        | <u>Terminals</u>                                                                     |
| Primary Taps               | N/A                                                                                  |
| Conductor Material         | Copper                                                                               |
| Temperatue Rise            | <u>115°C</u>                                                                         |
| Insuation Class            | 180°C (Class F)                                                                      |
| BIL (Insulation) Level     | <u>10kV</u>                                                                          |
| Efficiency (@35% Load) %   | N/A                                                                                  |
| Impedance Range            | <u>5.0 - 7.0%</u>                                                                    |
| Sound (db)                 | 40                                                                                   |
| Enclosure Type             | Core & Coil                                                                          |
| Enclosure Size             | See Core & Coil Chart                                                                |
| Finish/Colour              | N/A                                                                                  |
| Standards & Certifications | CSA Certified File No. LR34493, UL Listed File No. E110286, ISO 9001:2015 Registered |