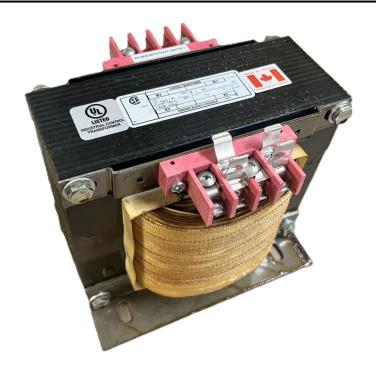

## 5000VA 240/480 VOLTS TO 120/240 VOLTS SINGLE PHASE CONTROL TRANSFORMER

\$1,901.90 CAD

Single Phase Control Transformer with a capacity of 5000VA, transforming 240/480 Volts to 120/240 Volts

**SKU:** CS5000L-K

# 5000VA 240/480 VOLTS TO 120/240 VOLTS SINGLE PHASE CONTROL TRANSFORMER

# 5000VA 240/480 VOLTS TO 120/240 VOLTS SINGLE PHASE CONTROL TRANSFORMER

| VA                   | 5000       |
|----------------------|------------|
| Country/Manufacturer | Canada/RPM |