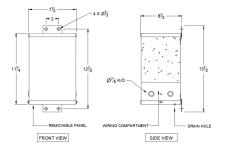

SC2H1-K/EP





# SC2H1-K/EP

\$568.55 USD

**SKU:** 29c32e973ee4

**Categories:** Encapsulated Isolation Transformer

# SCHEMATIC/DIAGRAM AND DIMENSION PICTURES



### **PRODUCT SPECIFICATIONS**

| Weight | 45 lbs |
|--------|--------|
| Phases | 1      |



# **OFFICIAL QUOTE**

### SC2H1-K/EP



| kVA                        | 2                                                                                    |
|----------------------------|--------------------------------------------------------------------------------------|
| Connection                 | 1Ph-1coil-NT-SD                                                                      |
| Primary Voltage            | 460                                                                                  |
| Primary Max Current        | <u>4.3A</u>                                                                          |
| Primary Markings           | <u>H1-H2</u>