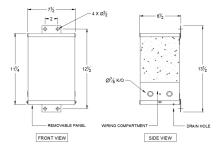

SC2H1-K/EP





# SC2H1-K/EP

\$772.00 CAD

**SKU:** 29c32e973ee4

**Categories:** Encapsulated Isolation Transformer

# SCHEMATIC/DIAGRAM AND DIMENSION PICTURES



### **PRODUCT SPECIFICATIONS**

| Weight | 45 lbs |
|--------|--------|
| Phases | 1      |



# **OFFICIAL QUOTE**

### SC2H1-K/EP



| kVA                        | 2                                                                                    |
|----------------------------|--------------------------------------------------------------------------------------|
| Connection                 | 1Ph-1coil-NT-SD                                                                      |
| Primary Voltage            | 460                                                                                  |
| Primary Max Current        | <u>4.3A</u>                                                                          |
| Primary Markings           | <u>H1-H2</u>