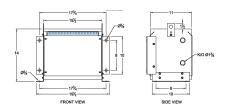

## **OFFICIAL QUOTE**

#### BC3J-M





# **BC3J-M**

\$1,213.70 USD

SKU: 6d5e7af9ccf6

**Categories:** <u>Isolation Transformers</u>

#### **SCHEMATIC/DIAGRAM AND DIMENSION PICTURES**





### **PRODUCT SPECIFICATIONS**

| Weight              | 80 lbs              |
|---------------------|---------------------|
| Phases              | <u>3</u>            |
| kVA                 | 3                   |
| Connection          | <u>3Ph-DY-3T-SD</u> |
| Primary Voltage     | 600                 |
| Primary Max Current | 2.9A                |
| Primary Markings    | <u>H1-H2-H3</u>     |
| Primary Terminals   | Terminal Blocks     |



## **OFFICIAL QUOTE**

#### BC3J-M



| Secondary Voltage          | <u>208Y/120</u>                                                                      |
|----------------------------|--------------------------------------------------------------------------------------|
| Secondary Max Current      | <u>8.3A</u>