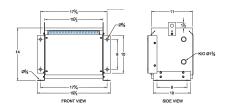

# **OFFICIAL QUOTE**

### BC3J-M





# **BC3J-M**

\$1,648.00 CAD

SKU: 6d5e7af9ccf6

**Categories:** <u>Isolation Transformers</u>

## **SCHEMATIC/DIAGRAM AND DIMENSION PICTURES**





## **PRODUCT SPECIFICATIONS**

| Weight              | 80 lbs          |
|---------------------|-----------------|
| Phases              | <u>3</u>        |
| kVA                 | 3               |
| Connection          | 3Ph-DY-3T-SD    |
| Primary Voltage     | 600             |
| Primary Max Current | 2.9A            |
| Primary Markings    | <u>H1-H2-H3</u> |
| Primary Terminals   | Terminal Blocks |



# **OFFICIAL QUOTE**

### BC3J-M



| Secondary Voltage          | <u>208Y/120</u>                                                                      |
|----------------------------|--------------------------------------------------------------------------------------|
| Secondary Max Current      | 8.3A