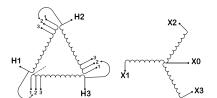

## **SCHEMATIC/DIAGRAM AND DIMENSION PICTURES**

## **PRODUCT SPECIFICATIONS**

| Weight              | 80 lbs          |
|---------------------|-----------------|
| Phases              | <u>3</u>        |
| kVA                 | 3               |
| Connection          | 3Ph-DY-3T-SD    |
| Primary Voltage     | 600             |
| Primary Max Current | 2.9A            |
| Primary Markings    | <u>H1-H2-H3</u> |
| Primary Terminals   | Terminal Blocks |