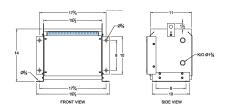

# **OFFICIAL QUOTE**

### BC3J-M





# **BC3J-M**

\$1,648.00 CAD

SKU: 6d5e7af9ccf6

**Categories:** <u>Isolation Transformers</u>

## **SCHEMATIC/DIAGRAM AND DIMENSION PICTURES**





## **PRODUCT SPECIFICATIONS**

| Weight              | 80 lbs          |
|---------------------|-----------------|
| Phases              | 3               |
| kVA                 | 3               |
| Connection          | 3Ph-DY-3T-SD    |
| Primary Voltage     | 600             |
| Primary Max Current | 2.9A            |
| Primary Markings    | H1-H2-H3        |
| Primary Terminals   | Terminal Blocks |



# **OFFICIAL QUOTE**

### BC3J-M



| Secondary Voltage          | <u>208Y/120</u>                                                                      |
|----------------------------|--------------------------------------------------------------------------------------|
| Secondary Max Current      | <u>8.3A</u>