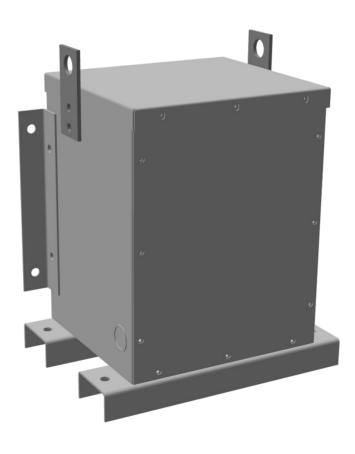

# **SCHEMATIC/DIAGRAM AND DIMENSION PICTURES**

### RC3J-H/EP

| Connection                 | <u>3PhA-NT-1</u>                                                                     |
|----------------------------|--------------------------------------------------------------------------------------|
| Primary Voltage            | 600                                                                                  |
| Primary Max Current        | 2.9A                                                                                 |
| Primary Markings           | <u>H1-H2-H3</u>                                                                      |
| Primary Terminals          | #2-14 AWG                                                                            |
| Secondary Voltage          | 480                                                                                  |
| Secondary Max Current      | 3.6A                                                                                 |
| Secondary Markings         | <u>X1-X2-X3</u>                                                                      |
| Secondary Terminals        | #2-14 AWG                                                                            |
| Primary Taps               | N/A                                                                                  |
| Conductor Material         | <u>Copper</u>                                                                        |
| Insuation Class            | 180°C                                                                                |
| BIL (Insulation) Level     | 10kV                                                                                 |
| Impedance                  | 0.5 - 1.5%                                                                           |
| Sound (db)                 | 40                                                                                   |
| Enclosure Type             | NEMA 3R Indoor                                                                       |
| Enclosure                  | <u>E3R-3PEP-1</u>                                                                    |
| Finish                     | Polyster Powder Coat – ANSI/ASA 61 Grey                                              |
| Standards & Certifications | CSA Certified File No. LR34493, UL Listed File No. E108255, ISO 9001:2015 Registered |