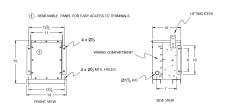

# **SCHEMATIC/DIAGRAM AND DIMENSION PICTURES**

### RC3J-H/EP

| Connection                 | <u>3PhA-NT-1</u>                                                                     |
|----------------------------|--------------------------------------------------------------------------------------|
| Primary Voltage            | 600                                                                                  |
| Primary Max Current        | 2.9A                                                                                 |
| Primary Markings           | <u>H1-H2-H3</u>                                                                      |
| Primary Terminals          | #2-14 AWG                                                                            |
| Secondary Voltage          | 480                                                                                  |
| Secondary Max Current      | 3.6A                                                                                 |
| Secondary Markings         | <u>X1-X2-X3</u>                                                                      |
| Secondary Terminals        | #2-14 AWG                                                                            |
| Primary Taps               | N/A                                                                                  |
| Conductor Material         | <u>Copper</u>                                                                        |
| Insuation Class            | 180°C                                                                                |
| BIL (Insulation) Level     | 10kV                                                                                 |
| Impedance                  | 0.5 - 1.5%                                                                           |
| Sound (db)                 | 40                                                                                   |
| Enclosure Type             | NEMA 3R Indoor                                                                       |
| Enclosure                  | <u>E3R-3PEP-1</u>                                                                    |
| Finish                     | Polyster Powder Coat – ANSI/ASA 61 Grey                                              |
| Standards & Certifications | CSA Certified File No. LR34493, UL Listed File No. E108255, ISO 9001:2015 Registered |