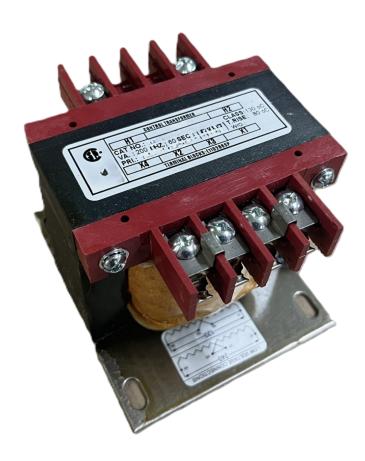

# **CS250J-Z**

\$193.00 CAD

SKU: ed2c3beff6e5

**Categories:** Control Transformers

## **PRODUCT SPECIFICATIONS**

| Weight                | 10 lbs           |
|-----------------------|------------------|
| Phases                | 1                |
| VA                    | 250              |
| Connection            | 1Ph-CT-SD-SD     |
| Primary Voltage       | 600              |
| Primary Max Current   | <u>0.42A</u>     |
| Primary Markings      | <u>H1-H2</u>     |
| Primary Terminals     | <u>Terminals</u> |
| Secondary Voltage     | 12/24            |
| Secondary Max Current | 20.83A           |

### CS250J-Z

| Secondary Markings         | <u>X1-X2-X3-X4</u>                                                                   |
|----------------------------|--------------------------------------------------------------------------------------|
| Secondary Terminals        | <u>Terminals</u>                                                                     |
| Primary Taps               | N/A                                                                                  |
| Conductor Material         | Copper                                                                               |
| Temperatue Rise            | <u>80°C</u>                                                                          |
| Insuation Class            | 130°C                                                                                |
| BIL (Insulation) Level     | <u>10kV</u>                                                                          |
| Efficiency                 | N/A                                                                                  |
| Impedance                  | <u>5.0 - 7.0%</u>                                                                    |
| Sound (db)                 | 40                                                                                   |
| Enclosure Type             | Core & Coil                                                                          |
| Enclosure                  | See Chart                                                                            |
| Standards & Certifications | CSA Certified File No. LR34493, UL Listed File No. E110286, ISO 9001:2015 Registered |
| Finish                     | N/AN/A                                                                               |