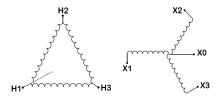

## **SCHEMATIC/DIAGRAM AND DIMENSION PICTURES**

#### BC1.5J-N1/EP

| Primary Max Current        | <u>1.4A</u>                                                                          |
|----------------------------|--------------------------------------------------------------------------------------|
| Primary Markings           | <u>H1-H2-3</u>                                                                       |
| Primary Terminals          | #2-14 AWG                                                                            |
| Secondary Voltage          | 400Y/231                                                                             |
| Secondary Max Current      | 43.3A                                                                                |
| Secondary Markings         | <u>X0-X1-X2-X3</u>                                                                   |
| Secondary Terminals        | #2-14 AWG                                                                            |
| Primary Taps               | N/A                                                                                  |
| Conductor Material         | <u>Copper</u>                                                                        |
| Temperatue Rise            | 130°C                                                                                |
| Insuation Class            | 200°C                                                                                |
| BIL (Insulation) Level     | 10kV                                                                                 |
| Efficiency                 | N/A                                                                                  |
| Impedance                  | <u>1.5 - 3.5%</u>                                                                    |
| Sound (db)                 | 40                                                                                   |
| Enclosure Type             | NEMA 3R Indoor                                                                       |
| Enclosure                  | E3R-3PEP-1                                                                           |
| Finish                     | Polyster Powder Coat – ANSI/ASA 61 Grey                                              |
| Standards & Certifications | CSA Certified File No. LR34493, UL Listed File No. E108255, ISO 9001:2015 Registered |