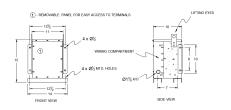

## **SCHEMATIC/DIAGRAM AND DIMENSION PICTURES**

### **PRODUCT SPECIFICATIONS**

| Weight          | 145 lbs             |
|-----------------|---------------------|
| Phases          | <u>3</u>            |
| kVA             | <u>1.5</u>          |
| Connection      | <u>3Ph-DY-NT-SD</u> |
| Primary Voltage | <u>600</u>          |

#### BC1.5J-N1/EP

| Primary Max Current        | <u>1.4A</u>                                                                          |
|----------------------------|--------------------------------------------------------------------------------------|
| Primary Markings           | <u>H1-H2-3</u>                                                                       |
| Primary Terminals          | #2-14 AWG                                                                            |
| Secondary Voltage          | 400Y/231                                                                             |
| Secondary Max Current      | 43.3A                                                                                |
| Secondary Markings         | <u>X0-X1-X2-X3</u>                                                                   |
| Secondary Terminals        | #2-14 AWG                                                                            |
| Primary Taps               | N/A                                                                                  |
| Conductor Material         | <u>Copper</u>                                                                        |
| Temperatue Rise            | 130°C                                                                                |
| Insuation Class            | 200°C                                                                                |
| BIL (Insulation) Level     | 10kV                                                                                 |
| Efficiency                 | N/A                                                                                  |
| Impedance                  | <u>1.5 - 3.5%</u>                                                                    |
| Sound (db)                 | 40                                                                                   |
| Enclosure Type             | NEMA 3R Indoor                                                                       |
| Enclosure                  | E3R-3PEP-1                                                                           |
| Finish                     | Polyster Powder Coat – ANSI/ASA 61 Grey                                              |
| Standards & Certifications | CSA Certified File No. LR34493, UL Listed File No. E108255, ISO 9001:2015 Registered |