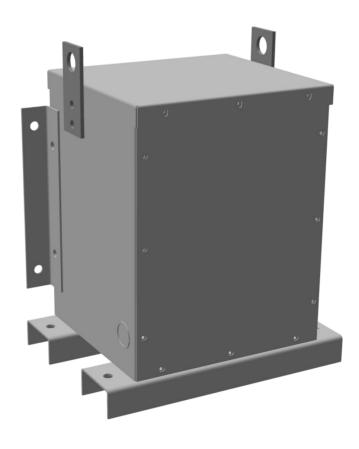

# **BC1.5J-N1/EP**

\$2,129.00 CAD

SKU: 8c962c255eef

**Categories:** Encapsulated Isolation Transformer

### **PRODUCT SPECIFICATIONS**

| Weight          | 145 lbs             |
|-----------------|---------------------|
| Phases          | <u>3</u>            |
| kVA             | <u>1.5</u>          |
| Connection      | <u>3Ph-DY-NT-SD</u> |
| Primary Voltage | <u>600</u>          |

#### BC1.5J-N1/EP

| Primary Max Current        | <u>1.4A</u>                                                                          |
|----------------------------|--------------------------------------------------------------------------------------|
| Primary Markings           | <u>H1-H2-3</u>                                                                       |
| Primary Terminals          | #2-14 AWG                                                                            |
| Secondary Voltage          | 400Y/231                                                                             |
| Secondary Max Current      | 43.3A                                                                                |
| Secondary Markings         | <u>X0-X1-X2-X3</u>                                                                   |
| Secondary Terminals        | #2-14 AWG                                                                            |
| Primary Taps               | N/A                                                                                  |
| Conductor Material         | <u>Copper</u>                                                                        |
| Temperatue Rise            | 130°C                                                                                |
| Insuation Class            | 200°C                                                                                |
| BIL (Insulation) Level     | 10kV                                                                                 |
| Efficiency                 | N/A                                                                                  |
| Impedance                  | <u>1.5 - 3.5%</u>                                                                    |
| Sound (db)                 | 40                                                                                   |
| Enclosure Type             | NEMA 3R Indoor                                                                       |
| Enclosure                  | E3R-3PEP-1                                                                           |
| Finish                     | Polyster Powder Coat – ANSI/ASA 61 Grey                                              |
| Standards & Certifications | CSA Certified File No. LR34493, UL Listed File No. E108255, ISO 9001:2015 Registered |