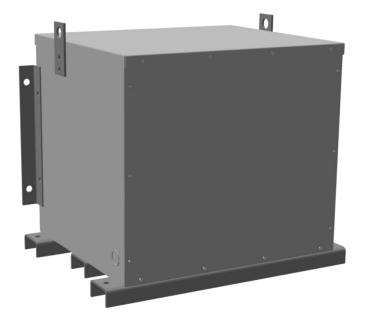

## BC30J-F/EP \$4,092.00 CAD

SKU: 6647c67c924b Categories: Encapsulated Isolation Transformer

## **PRODUCT SPECIFICATIONS**

| Weight              | 520 lbs             |
|---------------------|---------------------|
| Phases              | <u>3</u>            |
| kVA                 | <u>30</u>           |
| Connection          | <u>3Ph-DY-5T-SD</u> |
| Primary Voltage     | <u>600</u>          |
| Primary Max Current | <u>28.9A</u>        |
| Primary Markings    | <u>H1-H2-3</u>      |
| Primary Terminals   | <u>#2-14 AWG</u>    |