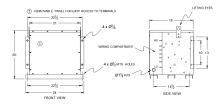

## SCHEMATIC/DIAGRAM AND DIMENSION PICTURES

## **PRODUCT SPECIFICATIONS**

| Weight              | 520 lbs             |
|---------------------|---------------------|
| Phases              | <u>3</u>            |
| kVA                 | <u>30</u>           |
| Connection          | <u>3Ph-DY-5T-SD</u> |
| Primary Voltage     | <u>600</u>          |
| Primary Max Current | <u>28.9A</u>        |
| Primary Markings    | <u>H1-H2-3</u>      |
| Primary Terminals   | <u>#2-14 AWG</u>    |

| Secondary Voltage          | <u>380Y/220</u>                                                                         |
|----------------------------|-----------------------------------------------------------------------------------------|
| Secondary Max Current      | <u>45.6A</u>                                                                            |
| Secondary Markings         | <u>X0-X1-X2-X3</u>                                                                      |
| Secondary Terminals        | #2-14 AWG                                                                               |
| Primary Taps               | <u>+/-2 x 2.5%</u>                                                                      |
| Conductor Material         | <u>Copper</u>                                                                           |
| Temperatue Rise            | <u>130°C</u>                                                                            |
| Insuation Class            | <u>200°C</u>                                                                            |
| BIL (Insulation) Level     | <u>10kV</u>                                                                             |
| Efficiency                 | N/A                                                                                     |
| Impedance                  | <u>1.5 - 3.5%</u>                                                                       |
| Sound (db)                 | <u>45</u>                                                                               |
| Enclosure Type             | NEMA 3R Indoor                                                                          |
| Enclosure                  | E3R-3PEP-5                                                                              |
| Finish                     | Polyster Powder Coat – ANSI/ASA 61 Grey                                                 |
| Standards & Certifications | CSA Certified File No. LR34493, UL Listed File No. E108255, ISO 9001:2015<br>Registered |