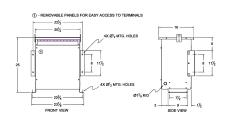

#### **SCHEMATIC/DIAGRAM AND DIMENSION PICTURES**

Three Phase Autotransformer with a capacity of 30kVA, transforming 220Y Volts to 550Y Volts