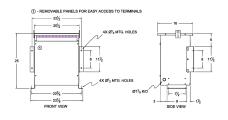

#### **SCHEMATIC/DIAGRAM AND DIMENSION PICTURES**

Three Phase Autotransformer with a capacity of 30kVA, transforming 416Y Volts to 208Y Volts