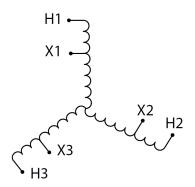

#### **SCHEMATIC/DIAGRAM AND DIMENSION PICTURES**

Three Phase Autotransformer with a capacity of 30kVA, transforming 416Y Volts to 208Y Volts

#### PRODUCT SPECIFICATIONS

| PRODUCT SPECIFICATIONS     |                                                                                      |
|----------------------------|--------------------------------------------------------------------------------------|
| Weight                     | 91 lbs                                                                               |
| Phases                     | <u>3</u>                                                                             |
| kVA                        | 30                                                                                   |
| Connection                 | 3PhA-NT-1                                                                            |
| Primary Voltage            | 416                                                                                  |
| Primary Max Current        | 41.6A                                                                                |
| Primary Markings           | <u>H1-H2-H3</u>                                                                      |
| Primary Terminals          | #2-14 AWG                                                                            |
| Secondary Voltage          | 208                                                                                  |
| Secondary Max Current      | 83.3A                                                                                |
| Secondary Markings         | <u>X1-X2-X3</u>                                                                      |
| Secondary Terminals        | #2/0-6 AWG                                                                           |
| Primary Taps               | N/A                                                                                  |
| Conductor Material         | Aluminum                                                                             |
| Insulation Class           | 220°C (Class H)                                                                      |
| BIL (Insulation) Level     | <u>10kV</u>                                                                          |
| Efficiency (@35% Load) %   | N/A                                                                                  |
| Impedance Range            | 1.5 - 3.5%                                                                           |
| Sound (db)                 | <u>45</u>                                                                            |
| Enclosure Type             | NEMA 3R Indoor                                                                       |
| Enclosure Size             | <u>E3R-5</u>                                                                         |
| Finish/Colour              | Polyester Powder Coat – ANSI/ASA 61 Grey                                             |
| Standards & Certifications | CSA Certified File No. LR34493, UL Listed File No. E108255, ISO 9001:2015 Registered |