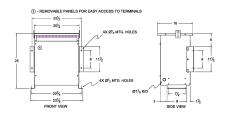

#### **SCHEMATIC/DIAGRAM AND DIMENSION PICTURES**

Three Phase Autotransformer with a capacity of 30kVA, transforming 416Y Volts to 208Y Volts