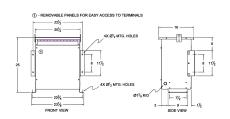

#### **SCHEMATIC/DIAGRAM AND DIMENSION PICTURES**

Three Phase Autotransformer with a capacity of 30kVA, transforming 460Y Volts to 220Y Volts