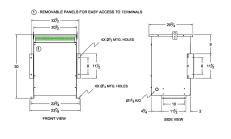

#### **SCHEMATIC/DIAGRAM AND DIMENSION PICTURES**

Three Phase Autotransformer with a capacity of 45kVA, transforming 120Y Volts to 416Y Volts