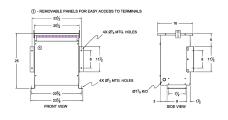

#### SCHEMATIC/DIAGRAM AND DIMENSION PICTURES

Three Phase Autotransformer with a capacity of 45kVA, transforming 208Y Volts to 380Y Volts