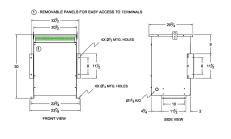

#### **SCHEMATIC/DIAGRAM AND DIMENSION PICTURES**

Three Phase Autotransformer with a capacity of 45kVA, transforming 460Y Volts to 220Y Volts