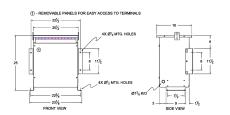

#### **SCHEMATIC/DIAGRAM AND DIMENSION PICTURES**

Three Phase Isolation Transformer with a capacity of 15kVA, transforming 575 Volts to 416Y/240 Volts